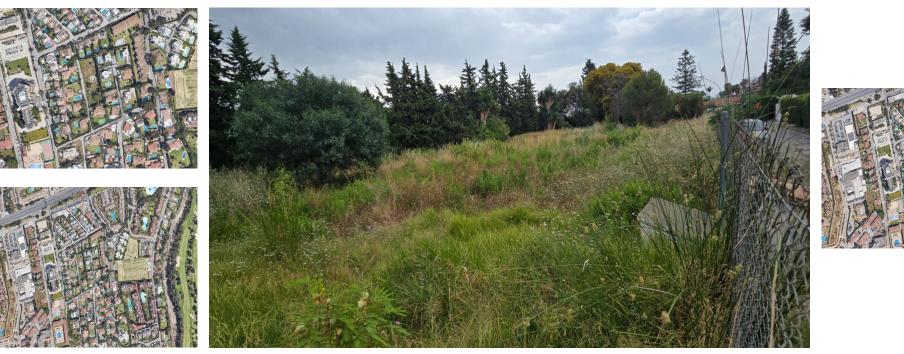

Sales - Plot - Atalaya 690.000€ www.arbatestates.com +34 606 84 36 45 +34 602 51 80 97 info@arbatestates.com

Atalaya

Plot

## 🔙 864 m2

Prime Residential Plot in Atalaya Isdabe – Ideal for Villa Project An exceptional opportunity to acquire a beautiful residential plot in the sought-after area of Atalaya, perfectly positioned near Guadalmina Baja and El Campanario. This spacious and versatile plot offers outstanding development potential, ideal for investors or individuals looking to create their dream home on the Costa del Sol. With a generous 35% buildability (edificación), the plot allows for two exciting possibilities: The construction of three semi-detached villas, perfect for a boutique development project Or the creation of a luxurious, detached single-family villa, tailored to your personal vision Set within a tranquil yet well-connected residential area, the location offers easy access to prestigious golf courses, international schools, sandy beaches, and an array of dining and shopping options. El Campanario is known for its exclusive atmosphere and proximity to amenities, making it a highly desirable address for both residents and holidaymakers. Don't miss this rare opportunity to invest in one of the Costa del Sol's most promising residential zones.