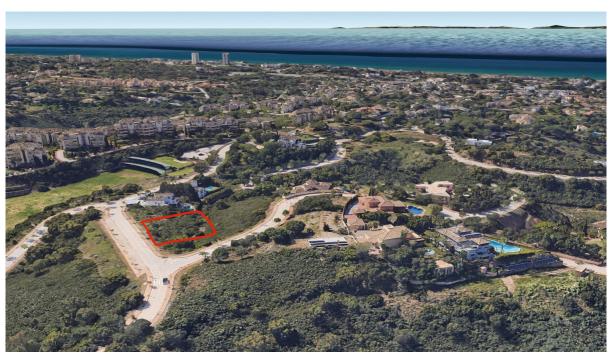

Sales - Plot - Elviria 335.160€ www.arbatestates.com +34 606 84 36 45 +34 602 51 80 97 info@arbatestates.com

Elviria

Plot

Buildable plot of 1197 m2 located in one of the most exclusive areas of Elviria. In terms of city planning, the plot is included in the sector of developable land in execution URP-VB-2.1 (SUO-E) with an approved development plan, compensation action system for single-family residential exempt use UE-4.3. An excellent investment opportunity in a highly popular, peaceful, and safe residential area, mainly composed of luxury villas and apartments with sea and mountain views, surrounded by beautiful gardens and golf courses. The most beautiful beaches on the Costa del Sol, such as Nikki Beach and Elviria Beach, are within easy reach.