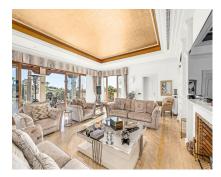

16 🖢 16.5 🎆 1837 m2

7100 m2

Luxury Mediterranean palace located in El Paraíso Alto, Benahavís, surrounded by some of the best golf courses on the Costa del Sol. The main house has three floors and a separate entrance lower level. The hall of the main floor takes you directly to an enormous beautiful living room that connected all around with an amazing terrace that leads you to the swimming pool. The living room, dining room area and relaxation area with a bar are all in the same open space, the kitchen is separated but also has access to the same terrace that surrounds this part. One bedroom with a private bathroom and dressing room is located at this floor and has an opening to the lovely terrace as well. The top floor of this main house has four bedrooms. Two master bedroom suites with private bathrooms and dressing areas. They all have private terraces from where you can enjoy the lovely garden and views of the mountain and sea. Lower level (with separate entrance): en-suite bedroom facing to the pool. Guesthouse: two bedrooms, two bathrooms, private dressing rooms and terraces. This side of the house is connected to the swimming pool shared with the main villa. The living and dining room area are actually situated at on the lower level. There is a separate dining room and living room plus a spa room. The top floor has the master bedroom with a huge bathroom, dressing room and chill out room. It also has a spacious terrace with great views. Annex: three staff apartments. The house is surrounded by lush, mature tropical gardens, a super sized private swimming pool with terracing and sun deck, private garage parking as well as driveway parking.