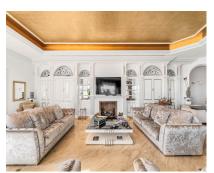

16 🖢 16.5 🎆 1837 m2

7100 m2

Luxury Mediterranean palace located in El Paraíso Alto, Benahavís, surrounded by some of the best golf courses on the Costa del Sol. The main house has three floors and a separate entrance lower level. The hall of the main floor takes you directly to an enormous beautiful living room that connected all around with an amazing terrace that leads you to the swimming pool. The living room, dining room area and relaxation area with a bar are all in the same open space, the kitchen is separated but also has access to the same terrace that surrounds this part. One bedroom with a private bathroom and dressing room is located at this floor and has an opening to the lovely terrace as well. The top floor of this main house has four bedrooms. Two master bedroom suites with private bathrooms and dressing areas. They all have private terraces from where you can enjoy the lovely garden and views of the mountain and sea. Lower level (with separate entrance): en-suite bedroom facing to the pool. Guesthouse: two bedrooms, two bathrooms, private dressing rooms and terraces. This side of the house is connected to the swimming pool shared with the main villa. The living and dining room area are actually situated at on the lower level. There is a separate dining room and living room plus a spa room. The top floor has the master bedroom with a huge bathroom, dressing room and chill out room. It also has a spacious terrace with great views. Annex: three staff apartments. The house is surrounded by lush, mature tropical gardens, a super sized private swimming pool with terracing and sun deck, private garage parking as well as driveway parking.