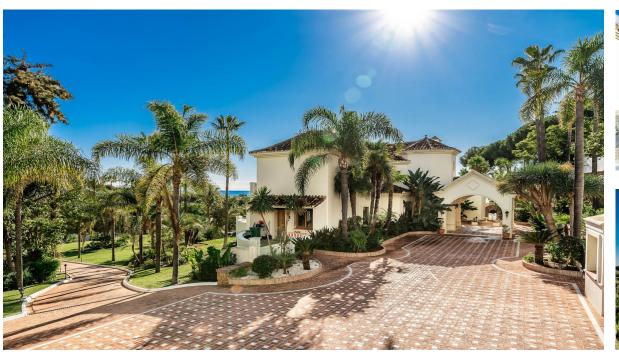

16 🖢 16.5 🎆 1837 m2

7100 m2

Luxury Mediterranean palace located in El Paraíso Alto, Benahavís, surrounded by some of the best golf courses on the Costa del Sol. The main house has three floors and a separate entrance lower level. The hall of the main floor takes you directly to an enormous beautiful living room that connected all around with an amazing terrace that leads you to the swimming pool. The living room, dining room area and relaxation area with a bar are all in the same open space, the kitchen is separated but also has access to the same terrace that surrounds this part. One bedroom with a private bathroom and dressing room is located at this floor and has an opening to the lovely terrace as well. The top floor of this main house has four bedrooms. Two master bedroom suites with private bathrooms and dressing areas. They all have private terraces from where you can enjoy the lovely garden and views of the mountain and sea. Lower level (with separate entrance): en-suite bedroom facing to the pool. Guesthouse: two bedrooms, two bathrooms, private dressing rooms and terraces. This side of the house is connected to the swimming pool shared with the main villa. The living and dining room area are actually situated at on the lower level. There is a separate dining room and living room plus a spa room. The top floor has the master bedroom with a huge bathroom, dressing room and chill out room. It also has a spacious terrace with great views. Annex: three staff apartments. The house is surrounded by lush, mature tropical gardens, a super sized private swimming pool with terracing and sun deck, private garage parking as well as driveway parking.