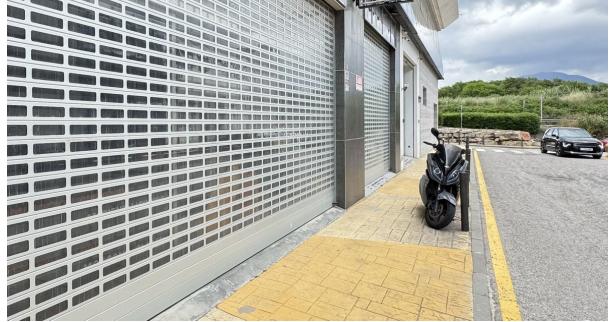

## Sales - Commercial - Puerto Banús 670.000€

www.arbatestates.com +34 606 84 36 45 +34 602 51 80 97 info@arbatestates.com

Ref.-ID: R5065108

**Puerto Banús** 

Commercial

200 m2

Commercial Space for Sale Next to Porsche Puerto Banús – 200 m², Ideal for Showroom, Studio, or Office An excellent commercial property is now available for sale next to the Porsche dealership in Puerto Banús, one of the most exclusive areas of Marbella. The space offers a total area of 200 m², distributed over three functional levels: Basement with direct access from the public underground parking, allowing vehicle entry – ideal for loading and unloading goods or equipment. Main floor (street level) featuring a large openplan area, perfect for a showroom, reception, or open workspace. First floor with a glass-enclosed meeting room with acoustic insulation, ideal for professional meetings in a private and elegant setting. Includes a private parking space with direct access to the premises from the basement. Additional features: Full bathroom with shower Versatile space, suitable for an automotive showroom, art gallery, creative studio, aesthetic clinic, or professional office Convenient access and excellent visibility in an area frequented by highend clientele

Parking
Underground
Garage
Street
Private