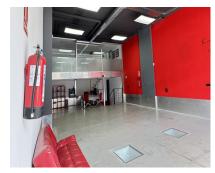

## Sales - Commercial - Puerto Banús 670.000€

www.arbatestates.com +34 606 84 36 45 +34 602 51 80 97 info@arbatestates.com

Ref.-ID: R5065108

**Puerto Banús** 

Commercial

200 m2

Commercial Space for Sale Next to Porsche Puerto Banús – 200 m², Ideal for Showroom, Studio, or Office An excellent commercial property is now available for sale next to the Porsche dealership in Puerto Banús, one of the most exclusive areas of Marbella. The space offers a total area of 200 m², distributed over three functional levels: Basement with direct access from the public underground parking, allowing vehicle entry – ideal for loading and unloading goods or equipment. Main floor (street level) featuring a large openplan area, perfect for a showroom, reception, or open workspace. First floor with a glass-enclosed meeting room with acoustic insulation, ideal for professional meetings in a private and elegant setting. Includes a private parking space with direct access to the premises from the basement. Additional features: Full bathroom with shower Versatile space, suitable for an automotive showroom, art gallery, creative studio, aesthetic clinic, or professional office Convenient access and excellent visibility in an area frequented by highend clientele