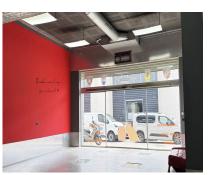

## Sales - Commercial - Puerto Banús 670.000€

www.arbatestates.com +34 606 84 36 45 +34 602 51 80 97 info@arbatestates.com

Ref.-ID: R5065108

**Puerto Banús** 

Commercial

200 m2

Commercial Space for Sale Next to Porsche Puerto Banús – 200 m², Ideal for Showroom, Studio, or Office An excellent commercial property is now available for sale next to the Porsche dealership in Puerto Banús, one of the most exclusive areas of Marbella. The space offers a total area of 200 m², distributed over three functional levels: Basement with direct access from the public underground parking, allowing vehicle entry – ideal for loading and unloading goods or equipment. Main floor (street level) featuring a large openplan area, perfect for a showroom, reception, or open workspace. First floor with a glass-enclosed meeting room with acoustic insulation, ideal for professional meetings in a private and elegant setting. Includes a private parking space with direct access to the premises from the basement. Additional features: Full bathroom with shower Versatile space, suitable for an automotive showroom, art gallery, creative studio, aesthetic clinic, or professional office Convenient access and excellent visibility in an area frequented by highend clientele