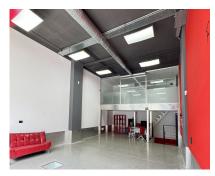

## Sales - Commercial - Puerto Banús 670.000€

www.arbatestates.com +34 606 84 36 45 +34 602 51 80 97 info@arbatestates.com

Ref.-ID: R5065108

**Puerto Banús** 

Commercial

200 m2

Commercial Space for Sale Next to Porsche Puerto Banús – 200 m², Ideal for Showroom, Studio, or Office An excellent commercial property is now available for sale next to the Porsche dealership in Puerto Banús, one of the most exclusive areas of Marbella. The space offers a total area of 200 m², distributed over three functional levels: Basement with direct access from the public underground parking, allowing vehicle entry – ideal for loading and unloading goods or equipment. Main floor (street level) featuring a large openplan area, perfect for a showroom, reception, or open workspace. First floor with a glass-enclosed meeting room with acoustic insulation, ideal for professional meetings in a private and elegant setting. Includes a private parking space with direct access to the premises from the basement. Additional features: Full bathroom with shower Versatile space, suitable for an automotive showroom, art gallery, creative studio, aesthetic clinic, or professional office Convenient access and excellent visibility in an area frequented by highend clientele