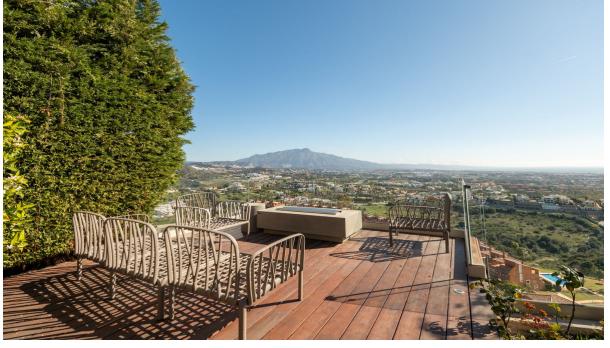

198 m2

Contemporary semi-detached residence available in Marbella Views, Benahavís. Located in a small, exclusive gated community of just 8 homes. This property is a short 10-minute drive from various golf courses, the beach, and essential amenities. Boasting breathtaking panoramic views of the sea, mountains, and its surroundings. The house features 3 bedrooms, including one en suite, and a shared bathroom for the others. Additional amenities include a guest toilet, a luminous living room with an integrated dining area, a fully equipped kitchen, a private garden, a garage, and a versatile multipurpose room. Situated inside a secure gated complex, the property also offers access to communal gardens, a pool, and CCTV surveillance.