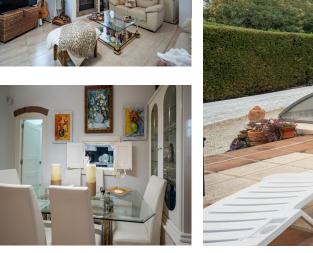

Sales - House - Coín 295.000€ www.arbatestates.com +34 606 84 36 45 +34 602 51 80 97 info@arbatestates.com

Ref.-ID: R5063842

Coín

Community: 480 EUR / year IBI: 718 EUR / year

3

191 m2

634 m2

A charming three-bedroom villa with the potential to create a fourth bedroom is located on a very residential urbanisation (Miralmonte) on the outskirts of the village (on a bus route) and close to the neighbouring pueblo of Alhaurin El Grande. The property comprises a covered terrace, conservatory, open lounge/diner with feature fireplace, fully fitted kitchen, three double bedrooms with fitted wardrobes, family bathroom with large walk-in shower, and guest shower room. There is a large room accessed from the outside that would easily convert into a fourth bedroom and benefit from a large storage room. Outdoors is a private swimming pool with a retractable cover to help retain the heat and keep the water clean, as well as various private seating areas with low maintenance gardens and a storage room. The features include fitted wardrobes, a feature fireplace, storage, double glazing, air conditioning, private parking, an automatic entrance gate, a conservatory, water storage, close to transport and a covered terrace. The property is in a great location, benefiting from several restaurants within walking distance, both the coast and Malaga airport within a 30-minute drive. An early inspection is highly recommended to appreciate this well presented property. Detached Villa, Coín, Costa del Sol. 3 Bedrooms, 2 Bathrooms, Built 191 m², Garden/Plot 634 m². Setting: Urbanisation. Condition: Excellent. Pool: Private. Climate Control: Air Conditioning, Fireplace. Views: Mountain, Country, Panoramic, Garden, Pool. Features: Covered Terrace, Fitted Wardrobes, Near Transport, Private Terrace, Storage Room. Furniture: Optional. Garden: Private. Parking: Open, More Than One, Private. Utilities: Electricity. Category: Resale.