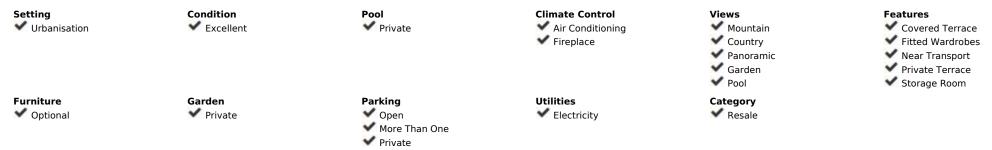

Sales - House - Coín 295.000€ www.arbatestates.com +34 606 84 36 45 +34 602 51 80 97 info@arbatestates.com

Ref.-ID: R5063842

Coín

Community: 480 EUR / year IBI: 718 EUR / year

3

191 m2

634 m2

A charming three-bedroom villa with the potential to create a fourth bedroom is located on a very residential urbanisation (Miralmonte) on the outskirts of the village (on a bus route) and close to the neighbouring pueblo of Alhaurin El Grande. The property comprises a covered terrace, conservatory, open lounge/diner with feature fireplace, fully fitted kitchen, three double bedrooms with fitted wardrobes, family bathroom with large walk-in shower, and guest shower room. There is a large room accessed from the outside that would easily convert into a fourth bedroom and benefit from a large storage room. Outdoors is a private swimming pool with a retractable cover to help retain the heat and keep the water clean, as well as various private seating areas with low maintenance gardens and a storage room. The features include fitted wardrobes, a feature fireplace, storage, double glazing, air conditioning, private parking, an automatic entrance gate, a conservatory, water storage, close to transport and a covered terrace. The property is in a great location, benefiting from several restaurants within walking distance, both the coast and Malaga airport within a 30-minute drive. An early inspection is highly recommended to appreciate this well presented property. Detached Villa, Coín, Costa del Sol. 3 Bedrooms, 2 Bathrooms, Built 191 m², Garden/Plot 634 m². Setting: Urbanisation. Condition: Excellent. Pool: Private. Climate Control: Air Conditioning, Fireplace. Views: Mountain, Country, Panoramic, Garden, Pool. Features: Covered Terrace, Fitted Wardrobes, Near Transport, Private Terrace, Storage Room. Furniture: Optional. Garden: Private. Parking: Open, More Than One, Private. Utilities: Electricity. Category: Resale.