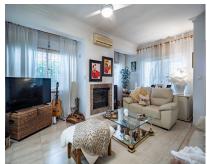

Sales - House - Coín 295.000€ www.arbatestates.com +34 606 84 36 45 +34 602 51 80 97 info@arbatestates.com

Ref.-ID: R5063842

Coín

Community: 480 EUR / year IBI: 718 EUR / year

3

191 m2

634 m2

A charming three-bedroom villa with the potential to create a fourth bedroom is located on a very residential urbanisation (Miralmonte) on the outskirts of the village (on a bus route) and close to the neighbouring pueblo of Alhaurin El Grande. The property comprises a covered terrace, conservatory, open lounge/diner with feature fireplace, fully fitted kitchen, three double bedrooms with fitted wardrobes, family bathroom with large walk-in shower, and guest shower room. There is a large room accessed from the outside that would easily convert into a fourth bedroom and benefit from a large storage room. Outdoors is a private swimming pool with a retractable cover to help retain the heat and keep the water clean, as well as various private seating areas with low maintenance gardens and a storage room. The features include fitted wardrobes, a feature fireplace, storage, double glazing, air conditioning, private parking, an automatic entrance gate, a conservatory, water storage, close to transport and a covered terrace. The property is in a great location, benefiting from several restaurants within walking distance, both the coast and Malaga airport within a 30-minute drive. An early inspection is highly recommended to appreciate this well presented property. Detached Villa, Coín, Costa del Sol. 3 Bedrooms, 2 Bathrooms, Built 191 m², Garden/Plot 634 m². Setting: Urbanisation. Condition: Excellent. Pool: Private. Climate Control: Air Conditioning, Fireplace. Views: Mountain, Country, Panoramic, Garden, Pool. Features: Covered Terrace, Fitted Wardrobes, Near Transport, Private Terrace, Storage Room. Furniture: Optional. Garden: Private. Parking: Open, More Than One, Private. Utilities: Electricity. Category: Resale.