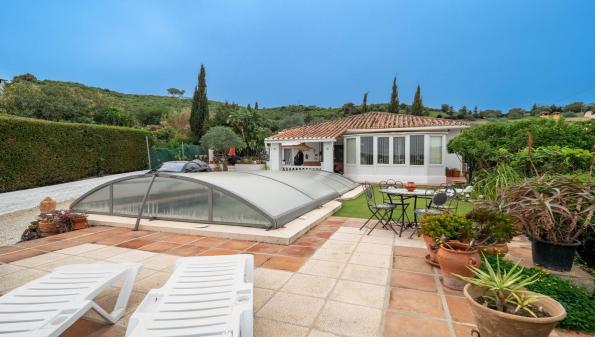

Sales - House - Coín 295.000€ www.arbatestates.com +34 606 84 36 45 +34 602 51 80 97 info@arbatestates.com

Ref.-ID: R5063842

Coín

Community: 480 EUR / year IBI: 718 EUR / year

3

191 m2

634 m2

A charming three-bedroom villa with the potential to create a fourth bedroom is located on a very residential urbanisation (Miralmonte) on the outskirts of the village (on a bus route) and close to the neighbouring pueblo of Alhaurin El Grande. The property comprises a covered terrace, conservatory, open lounge/diner with feature fireplace, fully fitted kitchen, three double bedrooms with fitted wardrobes, family bathroom with large walk-in shower, and guest shower room. There is a large room accessed from the outside that would easily convert into a fourth bedroom and benefit from a large storage room. Outdoors is a private swimming pool with a retractable cover to help retain the heat and keep the water clean, as well as various private seating areas with low maintenance gardens and a storage room. The features include fitted wardrobes, a feature fireplace, storage, double glazing, air conditioning, private parking, an automatic entrance gate, a conservatory, water storage, close to transport and a covered terrace. The property is in a great location, benefiting from several restaurants within walking distance, both the coast and Malaga airport within a 30-minute drive. An early inspection is highly recommended to appreciate this well presented property. Detached Villa, Coín, Costa del Sol. 3 Bedrooms, 2 Bathrooms, Built 191 m², Garden/Plot 634 m². Setting: Urbanisation. Condition: Excellent. Pool: Private. Climate Control: Air Conditioning, Fireplace. Views: Mountain, Country, Panoramic, Garden, Pool. Features: Covered Terrace, Fitted Wardrobes, Near Transport, Private Terrace, Storage Room. Furniture: Optional. Garden: Private. Parking: Open, More Than One, Private. Utilities: Electricity. Category: Resale.