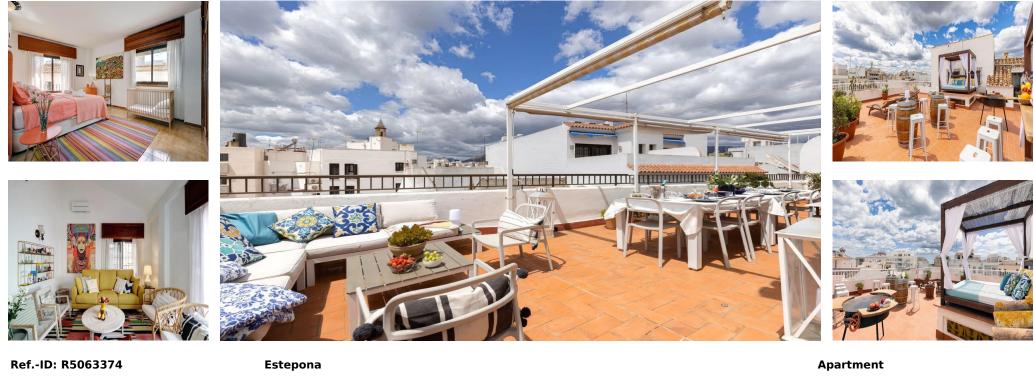

Sales - Apartment - Estepona 995.000€ www.arbatestates.com +34 606 84 36 45 +34 602 51 80 97 info@arbatestates.com

IBI: 877 EUR / year

Rubbish: 128 EUR / year

The apartment is located in the heart of Estepona's old town – central yet peacefully tucked away. The charming little square outside has become a symbol of the house itself. Here, you live among the locals, far from the tourist crowds, surrounded by authentic Andalusian atmosphere. The living room offers generous ceiling height, a beautiful glass feature opening toward the upstairs bedroom, and a cozy fireplace that adds warmth and character. There's space for both relaxation and indoor dining, with heating and AC ensuring year-round comfort. The master bedroom has its own bathroom and direct access to the terrace. Decorated in deep cobalt tones, it features large built-in wardrobes, motorized shutters, heating, and AC. The kitchen is spacious and perfect for cooking together. It's fully equipped for preparing meals to enjoy either indoors or outside – a welcoming hub for gathering. The terrace offers a natural spot for meals, rest, and conversation. After a day at the beach or on the golf course, relax in the lounge area or cool off with an outdoor shower. Upstairs, the rooftop terrace features sun loungers, shaded areas, and the serene Marrakesh bed – perfect for peaceful moments and late-night conversations.