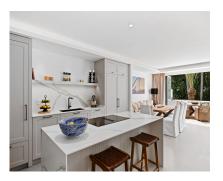

**Puerto Banús** 

Rubbish: 370 EUR / year

188 m<sup>2</sup>

Perfect location!! Beautiful new completely renovated apartment on the Mistral Beach between Puerto Banús and San Pedro. Consisting of 3 bedrooms and 3 bathrooms, with an open plan livingroom/kitchen. On the main floor you will find the open plan living room/kitchen with direct access to the terrace overlooking the pool area and gardens. On this level you will also find 2 bedrooms, one with en suite bathroom and a guest bathroom, plus a big laundry room. On the top level is one en suite bedroom with a private terrace and a storage room. The apartment has parking for 2 cars inside the community. The location is perfect with direct access to the seaside paseo between San Pedro and Puerto Banús.

### Kitchen

Fully Fitted