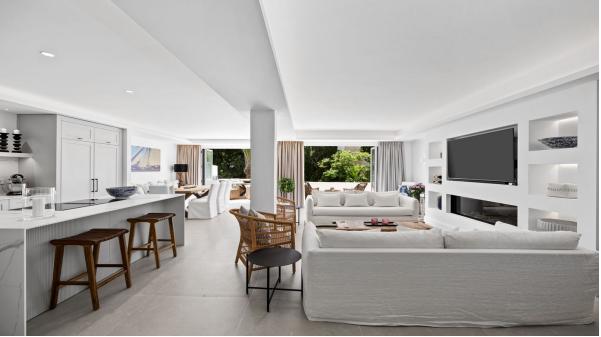

**Puerto Banús** 

Rubbish: 370 EUR / year

188 m<sup>2</sup>

Perfect location!! Beautiful new completely renovated apartment on the Mistral Beach between Puerto Banús and San Pedro. Consisting of 3 bedrooms and 3 bathrooms, with an open plan livingroom/kitchen. On the main floor you will find the open plan living room/kitchen with direct access to the terrace overlooking the pool area and gardens. On this level you will also find 2 bedrooms, one with en suite bathroom and a guest bathroom, plus a big laundry room. On the top level is one en suite bedroom with a private terrace and a storage room. The apartment has parking for 2 cars inside the community. The location is perfect with direct access to the seaside paseo between San Pedro and Puerto Banús.