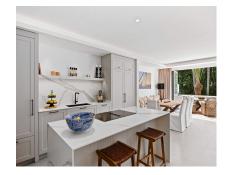

**Puerto Banús** 

Rubbish: 370 EUR / year

188 m<sup>2</sup>

Perfect location!! Beautiful new completely renovated apartment on the Mistral Beach between Puerto Banús and San Pedro. Consisting of 3 bedrooms and 3 bathrooms, with an open plan livingroom/kitchen. On the main floor you will find the open plan living room/kitchen with direct access to the terrace overlooking the pool area and gardens. On this level you will also find 2 bedrooms, one with en suite bathroom and a guest bathroom, plus a big laundry room. On the top level is one en suite bedroom with a private terrace and a storage room. The apartment has parking for 2 cars inside the community. The location is perfect with direct access to the seaside paseo between San Pedro and Puerto Banús.

### Kitchen

Fully Fitted