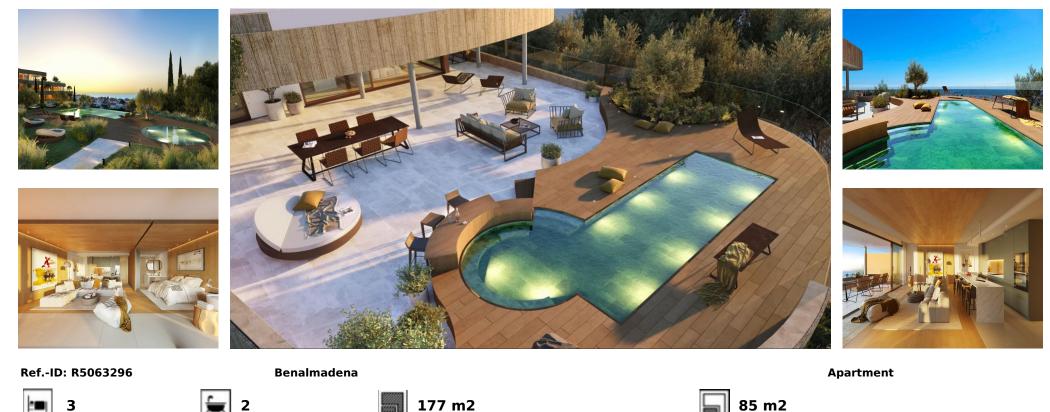

Sales - Apartment - Benalmadena 1.439.000€ www.arbatestates.com +34 606 84 36 45 +34 602 51 80 97 info@arbatestates.com

Conceived to integrate naturally into the Mediterranean landscape, this new residential complex is surrounded by green areas, open views of the sea and all the privileges of being part of the Resort ecosystem. A space that connects innovation, sustainability and wellbeing in perfect harmony. The combination of Corten steel, stone and wood gives life to fluid volumes that evoke the silhouette of a conch shell, which has become the distinctive symbol of the project. Italian cuisine Deckton Underfloor heating in sky villas and penthouses throughout Aerothermal system Alarm Home automation – smart homes\* Electric vehicle charger Free residential transportation for residents