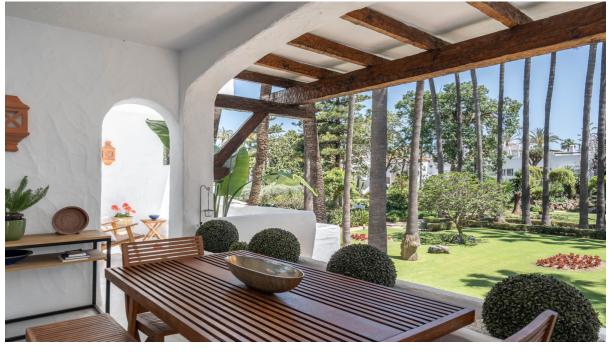

## Sales - Apartment - Marbella 949.000€

www.arbatestates.com +34 606 84 36 45 +34 602 51 80 97 info@arbatestates.com

Ref.-ID: R5063005

119 m2

**Apartment** 

Discover this lovely bohemian-style apartment located on the first floor of one of the most prestigious and sought-after beachfront developments in Puerto Banús. This exclusive community, originally designed by renowned architect Melvin Villaroel, combines a bohemian and relaxed atmosphere similar to Marina Puente Romano, surrounded by lush tropical gardens and carefully maintained vegetation that creates a unique and welcoming environment. The development offers 24-hour security with concierge service, heated indoor pool, jacuzzi, sauna, gym, and a charming restaurant with bar, creating a true oasis by the Mediterranean. The south-facing apartment ensures abundant natural light throughout the day. Its spacious terrace, featuring a custom-made bench, offers open views of the beautiful communal gardens, in one of the most attractive areas of the complex, surrounded by palm trees and mature vegetation. The living room is bright and cozy, thanks to its large floor-to-ceiling windows that frame the green views and allow light to flow throughout the space. The property is presented in its original state but has been carefully maintained. It is distributed in a spacious living-dining room, two bedrooms, two bathrooms (the main one en suite with direct access to the terrace), and a fully equipped kitchen with a laundry room. The development also offers satellite television, parking facilities, marble floors, and air conditioning, ensuring maximum comfort. This property is not only ideal as a residence but also as a 5-star investment, having demonstrated a solid source of rental income.