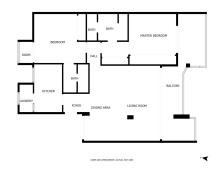

## Sales - Apartment - Marbella 949.000€

www.arbatestates.com +34 606 84 36 45 +34 602 51 80 97 info@arbatestates.com

Ref.-ID: R5063005

119 m2

**Apartment** 

Discover this lovely bohemian-style apartment located on the first floor of one of the most prestigious and sought-after beachfront developments in Puerto Banús. This exclusive community, originally designed by renowned architect Melvin Villaroel, combines a bohemian and relaxed atmosphere similar to Marina Puente Romano, surrounded by lush tropical gardens and carefully maintained vegetation that creates a unique and welcoming environment. The development offers 24-hour security with concierge service, heated indoor pool, jacuzzi, sauna, gym, and a charming restaurant with bar, creating a true oasis by the Mediterranean. The south-facing apartment ensures abundant natural light throughout the day. Its spacious terrace, featuring a custom-made bench, offers open views of the beautiful communal gardens, in one of the most attractive areas of the complex, surrounded by palm trees and mature vegetation. The living room is bright and cozy, thanks to its large floor-to-ceiling windows that frame the green views and allow light to flow throughout the space. The property is presented in its original state but has been carefully maintained. It is distributed in a spacious living-dining room, two bedrooms, two bathrooms (the main one en suite with direct access to the terrace), and a fully equipped kitchen with a laundry room. The development also offers satellite television, parking facilities, marble floors, and air conditioning, ensuring maximum comfort. This property is not only ideal as a residence but also as a 5-star investment, having demonstrated a solid source of rental income.