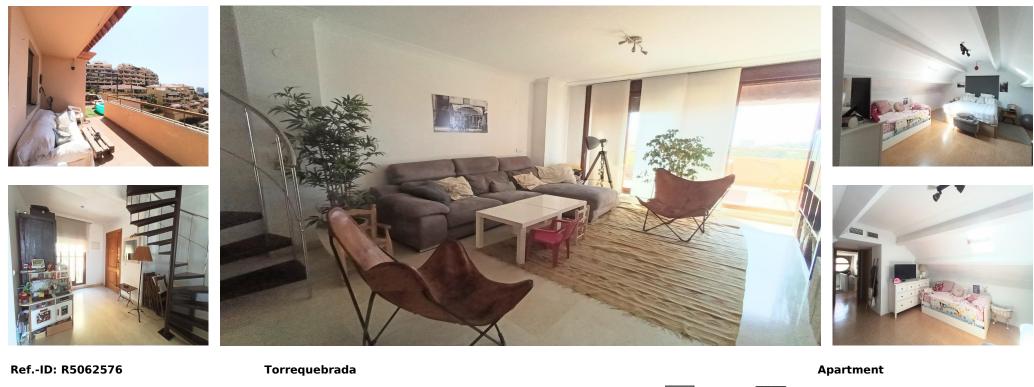

Sales - Apartment - Torrequebrada 1.436.000€

www.arbatestates.com +34 606 84 36 45 +34 602 51 80 97 info@arbatestates.com

Community: 2,628 EUR / year

IBI: 700 EUR / year

Rubbish: 172 EUR / year

3

250 m2

Spacious duplex penthouse located within walking distance of the golf course, just a 5-minute drive to shops and the beach, and a 20-minute walk to the nearest bus stop. The first floor features a bright lounge and dining area, a fully equipped kitchen, two bedrooms, two bathrooms, and a large terrace offering stunning mountain and golf course views. The second floor offers two additional bedrooms and one bathroom, ideal for guests or family. Private parking right at your doorstep and access to a well-maintained community pool complete this fantastic property.