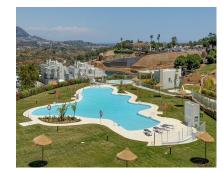

## Sales - Apartment - La Cala Golf 595.000€

www.arbatestates.com +34 606 84 36 45 +34 602 51 80 97 info@arbatestates.com

Ref.-ID: R5062519 La Cala Golf

**Apartment** 

2

120 m2

This modern penthouse combines contemporary living with a clear layout across two levels - set within the well-maintained surroundings of the La Cala Golf Resort. The open-plan living and dining area with integrated kitchen connects to the front terrace, creating a bright and welcoming atmosphere. On the same level, there are two bedrooms and a bathroom - ideal for guests, children, or a home office. The main bedroom is located one floor above and features an en-suite bathroom along with direct access to the spacious rooftop terrace offering views all the way to the sea. Bright surfaces, large-format tiles, and a minimalist design define the modern style. The complex itself includes expansive green areas, a pool landscape, a children's playground, and is situated directly within reach of three 18-hole golf courses, a spa, and sports facilities. • Main bedroom with en-suite bathroom and direct access to the rooftop terrace • Two additional bedrooms and a bathroom on the main level • Open living area with access to the spacious terrace • Ideal for buyers who value tranquility, open views, and a well-organized layout