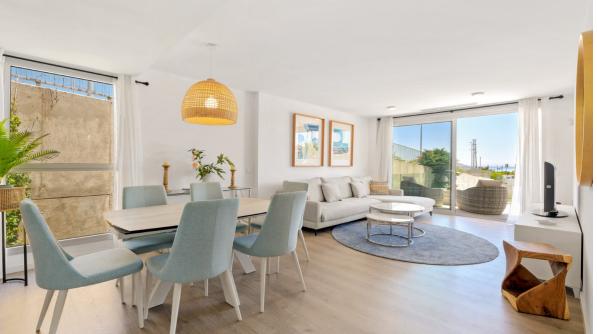

Welcome to this elegant, recently built apartment located on the first floor of Serenity Collection, an exclusive and thoughtfully designed development in Bahía Dorada, Estepona. This home perfectly blends modern comfort with the peaceful lifestyle of the Costa del Sol. Featuring three spacious bedrooms and two bathrooms, the apartment stands out for its abundant natural light thanks to its excellent south-facing orientation, filling every corner with warmth and brightness. The layout is designed for smooth flow and harmony, with a fully equipped open-plan kitchen, generous living spaces, and contemporary décor that truly makes a difference. At the heart of the home is a 35 m² terrace, ideal for sunny breakfasts, relaxing moments, or al fresco dinners with beautiful open views. It also includes an underground parking space and a storage room, ensuring everyday convenience. The residential complex offers a well-maintained, family-friendly environment with a communal swimming pool, children's pool, and green areas perfect for unwinding or socializing. Its location couldn't be better: less than 1 km from peaceful beaches, a 5-minute drive to supermarkets like Mercadona, just steps away from the prestigious Queen's British Grammar School, and close to Estepona Golf Club and the vibrant marina, known for its lively social and dining scene. Perfect as a primary residence or a seaside second home, this property combines design, functionality, and an unparalleled lifestyle on the Costa del Sol. Come and discover it—let yourself be captivated by its beauty and charm! The abbreviated information document is available to you. Expenses: Taxes (ITP or VAT+AJD) + Notarial and registration expenses. ALA