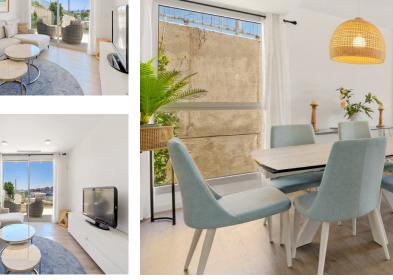

Welcome to this elegant, recently built apartment located on the first floor of Serenity Collection, an exclusive and thoughtfully designed development in Bahía Dorada, Estepona. This home perfectly blends modern comfort with the peaceful lifestyle of the Costa del Sol. Featuring three spacious bedrooms and two bathrooms, the apartment stands out for its abundant natural light thanks to its excellent south-facing orientation, filling every corner with warmth and brightness. The layout is designed for smooth flow and harmony, with a fully equipped open-plan kitchen, generous living spaces, and contemporary décor that truly makes a difference. At the heart of the home is a 35 m² terrace, ideal for sunny breakfasts, relaxing moments, or al fresco dinners with beautiful open views. It also includes an underground parking space and a storage room, ensuring everyday convenience. The residential complex offers a well-maintained, family-friendly environment with a communal swimming pool, children's pool, and green areas perfect for unwinding or socializing. Its location couldn't be better: less than 1 km from peaceful beaches, a 5-minute drive to supermarkets like Mercadona, just steps away from the prestigious Queen's British Grammar School, and close to Estepona Golf Club and the vibrant marina, known for its lively social and dining scene. Perfect as a primary residence or a seaside second home, this property combines design, functionality, and an unparalleled lifestyle on the Costa del Sol. Come and discover it—let yourself be captivated by its beauty and charm! The abbreviated information document is available to you. Expenses: Taxes (ITP or VAT+AJD) + Notarial and registration expenses. ALA