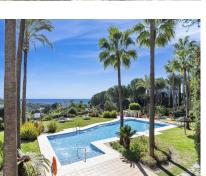

## Sales - Apartment - La Quinta 489.000€

www.arbatestates.com +34 606 84 36 45 +34 602 51 80 97 info@arbatestates.com

Ref.-ID: R5060746

La Quinta

Rubbish: 180 EUR / year

96 m2

**Apartment** 

Stunning Sea Views from this Spacious 2-Bedroom Apartment in Los Altos de La Quinta This spacious 2-bedroom apartment offers beautiful sea views and is located in the sought-after area of Los Altos de La Quinta. It features a large, covered terrace with privacy and views over the sea and mountains. The generous living room with dining area receives plenty of natural light thanks to the wide sliding doors. The separate kitchen, equipped with Bosch appliances (fridge-freezer, oven, dishwasher, electric hob, and extractor fan), has enough space for a breakfast table or bar. The utility room houses the washing machine and dryer The master bedroom is spacious and comes with beautifully finished built-in wardrobes and a roller shutter. The en-suite bathroom is in excellent condition. The second bedroom is also generously sized, with a built-in wardrobe and roller shutter. The second bathroom includes a shower, toilet, and washbasin. The apartment comes with one covered parking space and one private storage room These apartments were built between 2004 and 2005 with a high standard of finish, which is still evident today. Quality retains its value. The communal swimming pool is set in beautifully maintained gardens. The complex is gated, with access through a remote-controlled central gate. Security is present during the night. La Quinta Golf is located just above Nueva Andalucía and to the east of San Pedro. Both areas are vibrant and offer a great variety of restaurants, bars, and shops. Marbella can be reached by car in 15 minutes. Málaga Airport is a 35-minute drive, thanks to the convenient access to the AP-7 toll road. Monthly community fee (VVE): []170 Yearly property tax (IBI): []600 Yearly waste collection fee (Basura): []180