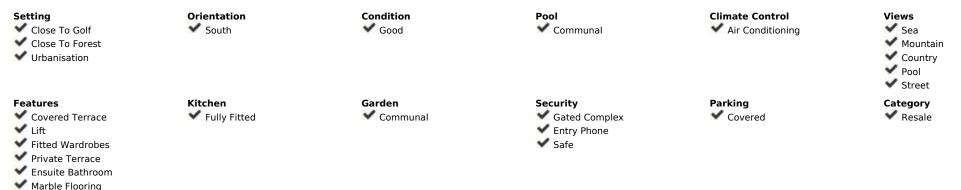

## Sales - Apartment - La Quinta 489.000€

www.arbatestates.com +34 606 84 36 45 +34 602 51 80 97 info@arbatestates.com

Ref.-ID: R5060746

La Quinta

Rubbish: 180 EUR / year

96 m2

**Apartment** 

Stunning Sea Views from this Spacious 2-Bedroom Apartment in Los Altos de La Quinta This spacious 2-bedroom apartment offers beautiful sea views and is located in the sought-after area of Los Altos de La Quinta. It features a large, covered terrace with privacy and views over the sea and mountains. The generous living room with dining area receives plenty of natural light thanks to the wide sliding doors. The separate kitchen, equipped with Bosch appliances (fridge-freezer, oven, dishwasher, electric hob, and extractor fan), has enough space for a breakfast table or bar. The utility room houses the washing machine and dryer The master bedroom is spacious and comes with beautifully finished built-in wardrobes and a roller shutter. The en-suite bathroom is in excellent condition. The second bedroom is also generously sized, with a built-in wardrobe and roller shutter. The second bathroom includes a shower, toilet, and washbasin. The apartment comes with one covered parking space and one private storage room These apartments were built between 2004 and 2005 with a high standard of finish, which is still evident today. Quality retains its value. The communal swimming pool is set in beautifully maintained gardens. The complex is gated, with access through a remote-controlled central gate. Security is present during the night. La Quinta Golf is located just above Nueva Andalucía and to the east of San Pedro. Both areas are vibrant and offer a great variety of restaurants, bars, and shops. Marbella can be reached by car in 15 minutes. Málaga Airport is a 35-minute drive, thanks to the convenient access to the AP-7 toll road. Monthly community fee (VVE): []170 Yearly property tax (IBI): []600 Yearly waste collection fee (Basura): []180