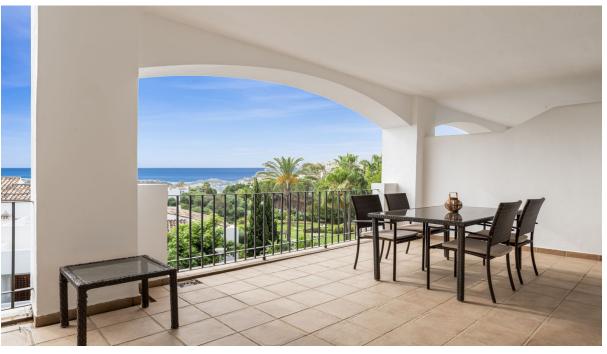

## Sales - Apartment - La Quinta 489.000€

www.arbatestates.com +34 606 84 36 45 +34 602 51 80 97 info@arbatestates.com

Ref.-ID: R5060746

La Quinta

Rubbish: 180 EUR / year

96 m2

**Apartment** 

Stunning Sea Views from this Spacious 2-Bedroom Apartment in Los Altos de La Quinta This spacious 2-bedroom apartment offers beautiful sea views and is located in the sought-after area of Los Altos de La Quinta. It features a large, covered terrace with privacy and views over the sea and mountains. The generous living room with dining area receives plenty of natural light thanks to the wide sliding doors. The separate kitchen, equipped with Bosch appliances (fridge-freezer, oven, dishwasher, electric hob, and extractor fan), has enough space for a breakfast table or bar. The utility room houses the washing machine and dryer The master bedroom is spacious and comes with beautifully finished built-in wardrobes and a roller shutter. The en-suite bathroom is in excellent condition. The second bedroom is also generously sized, with a built-in wardrobe and roller shutter. The second bathroom includes a shower, toilet, and washbasin. The apartment comes with one covered parking space and one private storage room These apartments were built between 2004 and 2005 with a high standard of finish, which is still evident today. Quality retains its value. The communal swimming pool is set in beautifully maintained gardens. The complex is gated, with access through a remote-controlled central gate. Security is present during the night. La Quinta Golf is located just above Nueva Andalucía and to the east of San Pedro. Both areas are vibrant and offer a great variety of restaurants, bars, and shops. Marbella can be reached by car in 15 minutes. Málaga Airport is a 35-minute drive, thanks to the convenient access to the AP-7 toll road. Monthly community fee (VVE): []170 Yearly property tax (IBI): []600 Yearly waste collection fee (Basura): []180