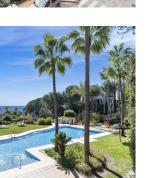

## Sales - Apartment - La Quinta 489.000€

www.arbatestates.com +34 606 84 36 45 +34 602 51 80 97 info@arbatestates.com

Ref.-ID: R5060746

La Quinta

Rubbish: 180 EUR / year

96 m2

**Apartment** 

Stunning Sea Views from this Spacious 2-Bedroom Apartment in Los Altos de La Quinta This spacious 2-bedroom apartment offers beautiful sea views and is located in the sought-after area of Los Altos de La Quinta. It features a large, covered terrace with privacy and views over the sea and mountains. The generous living room with dining area receives plenty of natural light thanks to the wide sliding doors. The separate kitchen, equipped with Bosch appliances (fridge-freezer, oven, dishwasher, electric hob, and extractor fan), has enough space for a breakfast table or bar. The utility room houses the washing machine and dryer The master bedroom is spacious and comes with beautifully finished built-in wardrobes and a roller shutter. The en-suite bathroom is in excellent condition. The second bedroom is also generously sized, with a built-in wardrobe and roller shutter. The second bathroom includes a shower, toilet, and washbasin. The apartment comes with one covered parking space and one private storage room These apartments were built between 2004 and 2005 with a high standard of finish, which is still evident today. Quality retains its value. The communal swimming pool is set in beautifully maintained gardens. The complex is gated, with access through a remote-controlled central gate. Security is present during the night. La Quinta Golf is located just above Nueva Andalucía and to the east of San Pedro. Both areas are vibrant and offer a great variety of restaurants, bars, and shops. Marbella can be reached by car in 15 minutes. Málaga Airport is a 35-minute drive, thanks to the convenient access to the AP-7 toll road. Monthly community fee (VVE): []170 Yearly property tax (IBI): []600 Yearly waste collection fee (Basura): []180