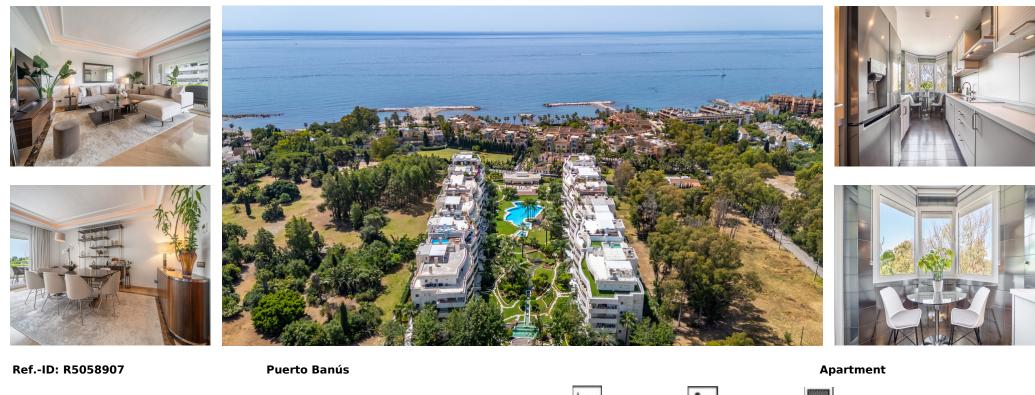

Sales - Apartment - Puerto Banús 2.500.000€ www.arbatestates.com +34 606 84 36 45 +34 602 51 80 97 info@arbatestates.com

Community: 6,396 EUR / year

IBI: 1,900 EUR / year

This exclusive 3-bedroom apartment is located in one of the most sought-after residential areas on the sea side, next to Puerto Banús. The apartment has three bedrooms, each with en suite bathrooms, a fully equipped kitchen and a spacious living and dining room. The spacious terrace surrounds the entire apartment and offers magnificent views of the well-maintained garden and the sea. The luxurious complex is just steps from the beach and the marina of Puerto Banús. It offers beautifully landscaped gardens, an outdoor pool, a heated indoor pool, a gym and a closed and secure access for maximum privacy and security. The apartment also includes two underground parking spaces and a separate storage room.