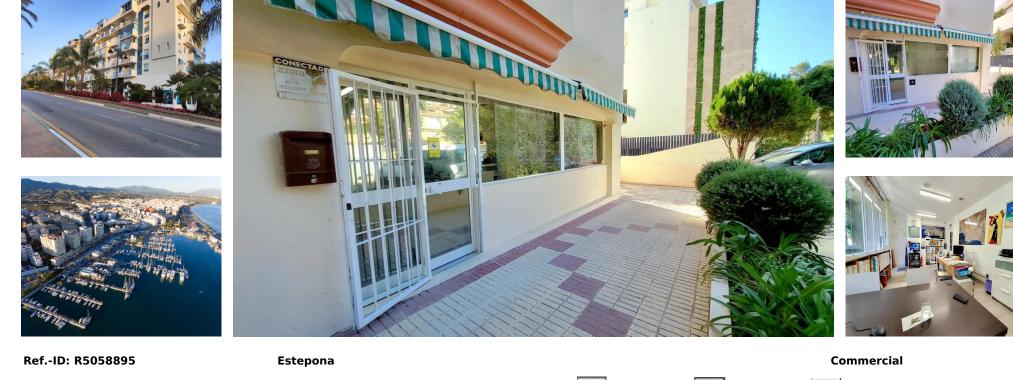

Sales - Commercial - Estepona 265.000€

www.arbatestates.com +34 606 84 36 45 +34 602 51 80 97 info@arbatestates.com

IBI: 1,072 EUR / year

Rubbish: 157 EUR / year

1

107 m2

This commercial premises is ideally situated in the sought-after area of Estepona Puerto in the Town of Estepona. Offering direct street access and excellent visibility, the office stands on one of the most attractive and well-travelled entrance streets just behind the port. With a built area of 107m<sup>2</sup>, the office is perfectly positioned for businesses seeking proximity to the marina, town centre, and all essential amenities, ensuring both convenience and high footfall. Upon entry, the main office area is designed to accommodate a variety of professional uses. The space benefits from glass doors that provide natural light and a welcoming street view. The premises also include a dedicated back office room, making it suitable for meetings or private work or storage supplies and documents. A small kitchen is conveniently located for staff use. The spaces is provided with a toilet. The office comes with split air conditioning, and most fixtures and fittings are part of the sale, allowing for a smooth transition. The building has easy street acces making it also handicap accessible. The location is 2 steps from the port, the sea, beach, shops, restaurants, and public transport, making it highly accessible for everyone. While there is no private garage, street parking is readily available nearby. The property is in good condition and offers a practical setting for a business looking to establish itself in a vibrant and well-connected area of Estepona.

| Setting<br>Beachside<br>Close To Port<br>Close To Shops<br>Close To Sea<br>Close To Town<br>Close To Schools | Orientation<br>Vorth     | Condition<br>Good | Climate Control | Views<br>✓ Street | Features<br>Near Transport<br>Storage Room |
|--------------------------------------------------------------------------------------------------------------|--------------------------|-------------------|-----------------|-------------------|--------------------------------------------|
| Furniture<br>Part Furnished<br>Optional                                                                      | Security<br>Alarm System |                   |                 |                   |                                            |