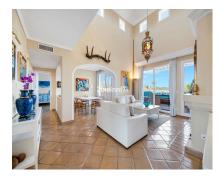

107 m2

**Apartment** 

Magnificent penthouse in El Manantial. Penthouse with solarium in the exclusive El Manantial community, and idyllic setting surrounded by tropical gardens, scenic walkways with fountains, waterfalls, and four beautiful swimming pools for residents to enjoy. The apartment consists of two bedrooms with two ensuite bathrooms; the main bedroom is massive and the bathroom benefits of a jacuzzi and underfloor heating, it has direct access to the terrace and to the outdoor spiral staircase that leads you to the solarium. The second bedroom also has ensuite bathroom and a little enclosed terrace currently used for storage and for the boiler. The spacious ample double size living room/dining area with chimney and direct access to the terrace features floor-to-ceiling windows and high ceiling that flood the space with light. There is also underfloor heating for maximum comfort. The cozy kitchen is open into the living room. The solarium has a barbecue and lunch area ideal for all fresco meals, and a sunbathing area with sun loungers, all with beautiful views of the area, the mountains, the sea and the resort. The terrace on the upper floor has independent access via a staircase from the entrance, without the need to go through the interior of the apartment. It was originally designed as a 3-bedroom penthouse hence the large living areas. It enjoys sun all day long from the different terraces. In the terrace on the upper floor, you will appreciate, from all the different sitting areas the open views of the sea, the mountain and the complex. Additional features: include a private parking space and a storage room in the basement The apartment is located in the gated community of El Manantial. This community has apartment buildings set around a large beautiful subtropical garden, with illuminated footpaths, waterfalls and pleasant seating areas, four pools. The area is fenced, and has gates with code locks for increased security. Near the apartment is a children's playground. Also, a short stroll away is the Santa Maria Golf