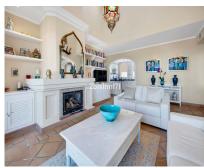

107 m2

**Apartment** 

Magnificent penthouse in El Manantial. Penthouse with solarium in the exclusive El Manantial community, and idyllic setting surrounded by tropical gardens, scenic walkways with fountains, waterfalls, and four beautiful swimming pools for residents to enjoy. The apartment consists of two bedrooms with two ensuite bathrooms; the main bedroom is massive and the bathroom benefits of a jacuzzi and underfloor heating, it has direct access to the terrace and to the outdoor spiral staircase that leads you to the solarium. The second bedroom also has ensuite bathroom and a little enclosed terrace currently used for storage and for the boiler. The spacious ample double size living room/dining area with chimney and direct access to the terrace features floor-to-ceiling windows and high ceiling that flood the space with light. There is also underfloor heating for maximum comfort. The cozy kitchen is open into the living room. The solarium has a barbecue and lunch area ideal for all fresco meals, and a sunbathing area with sun loungers, all with beautiful views of the area, the mountains, the sea and the resort. The terrace on the upper floor has independent access via a staircase from the entrance, without the need to go through the interior of the apartment. It was originally designed as a 3-bedroom penthouse hence the large living areas. It enjoys sun all day long from the different terraces. In the terrace on the upper floor, you will appreciate, from all the different sitting areas the open views of the sea, the mountain and the complex. Additional features: include a private parking space and a storage room in the basement The apartment is located in the gated community of El Manantial. This community has apartment buildings set around a large beautiful subtropical garden, with illuminated footpaths, waterfalls and pleasant seating areas, four pools. The area is fenced, and has gates with code locks for increased security. Near the apartment is a children's playground. Also, a short stroll away is the Santa Maria Golf