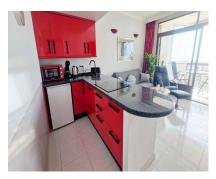

Immaculate front line apartment for sale in Fuengirola with stunning sea and mountain views. This corner apartment is so bright and sunny and has been completely renovated. Very well presented, this property with tourist licence is currently used as an excellent rental business with an income of 30K a year. The property has a bedroom with fitted wardrobe and sea views, open plan modern fully equipped kitchen, and lounge dining with a sofa bed. The large terrace offers views to the marina, the coast and the mountains and has even a desk to work on line (if you can concentrate with the fantastic views!). Located in a four stars hotel with 24 hours reception, you have the privilege to be in town, with all the facilities around like transport, supermarkets and restaurants. The apartment has A/C, wifi, stays furnished and offers all the comfort you need on your holidays. We highly recommend the viewing, you will fell in love with it!!!!! Middle Floor Apartment, Fuengirola, Costa del Sol. 1 Bedroom, 1 Bathroom, Built 32 m², Terrace 6 m². Setting: