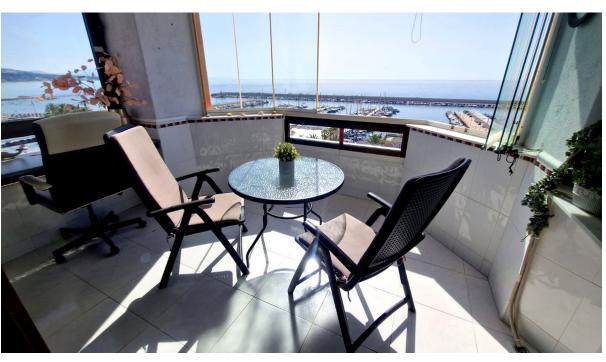

Immaculate front line apartment for sale in Fuengirola with stunning sea and mountain views. This corner apartment is so bright and sunny and has been completely renovated. Very well presented, this property with tourist licence is currently used as an excellent rental business with an income of 30K a year. The property has a bedroom with fitted wardrobe and sea views, open plan modern fully equipped kitchen, and lounge dining with a sofa bed. The large terrace offers views to the marina, the coast and the mountains and has even a desk to work on line (if you can concentrate with the fantastic views!). Located in a four stars hotel with 24 hours reception, you have the privilege to be in town, with all the facilities around like transport, supermarkets and restaurants. The apartment has A/C, wifi, stays furnished and offers all the comfort you need on your holidays. We highly recommend the viewing, you will fell in love with it!!!!! Middle Floor Apartment, Fuengirola, Costa del Sol. 1 Bedroom, 1 Bathroom, Built 32 m², Terrace 6 m². Setting:

Beachfront, Town, Commercial Area, Close To Port, Close To Shops, Close To Marina, Front Line Beach Complex. Orientation: South East, South. Condition: Excellent, Recently Renovated. Climate Control: Air Conditioning. Views: Sea, Mountain, Port, Panoramic. Features: Covered Terrace, Lift, Fitted Wardrobes, Near Transport, Private Terrace, WiFi, Utility Room, Access for people with reduced mobility, Double Glazing, 24 Hour Reception, Restaurant On Site. Furniture: Part Furnished. Kitchen: Fully Fitted. Security: 24 Hour Security. Utilities: Electricity. Category: Beachfront, Holiday Homes, Investment, Resale.