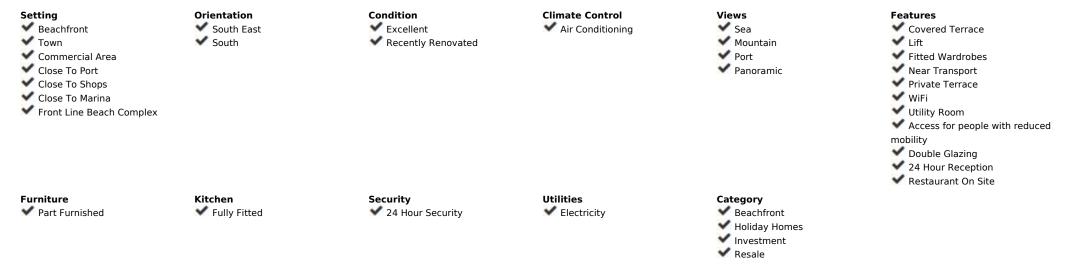

Beachfront, Town, Commercial Area, Close To Port, Close To Shops, Close To Marina, Front Line Beach Complex. Orientation: South East, South. Condition: Excellent, Recently Renovated. Climate Control: Air Conditioning. Views: Sea, Mountain, Port, Panoramic. Features: Covered Terrace, Lift, Fitted Wardrobes, Near Transport, Private Terrace, WiFi, Utility Room, Access for people with reduced mobility, Double Glazing, 24 Hour Reception, Restaurant On Site. Furniture: Part Furnished. Kitchen: Fully Fitted. Security: 24 Hour Security. Utilities: Electricity. Category: Beachfront, Holiday Homes, Investment, Resale.