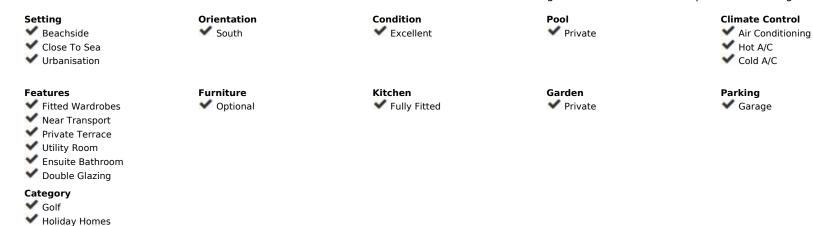

488 m2

Panoramic sea view villa with private pool and guest apartment | Buenas Noches, Estepona Set in the beautiful area of Buenas Noches, just west of Estepona town and a short walk from the beach, this exceptional detached villa combines lifestyle and investment in one of the Costa del Sol's most desirable locations. Boasting commanding panoramic sea views, the property features five bedrooms and three bathrooms, including a fully independent guest apartment with its own kitchen, lounge and bathroom, ideal for hosting friends and family or generating solid rental income. The main residence flows across several levels, starting with a bright, fully equipped kitchen, garage access, and an open-plan living and dining space that leads onto a generous terrace overlooking the Mediterranean Sea. Three bedrooms are conveniently located on this level, including a master suite with dressing room, en-suite bathroom and direct terrace access. Downstairs, a flexible office space opens into the guest apartment, which leads out to an expansive garden level with a private pool, bbq area, and multiple sun-drenched terraces, perfect for al fresco living and laid-back luxury. additional storage and a versatile area offer endless possibilities, whether you want to create a gym, studio or extra guest space. This villa is the ultimate coastal lifestyle opportunity, a serene family home, a potential luxurious holiday escape or a lucrative rental investment all in one. Don't miss this rare chance to secure sea views and long-term value in one of estepona's most sought-after spots.