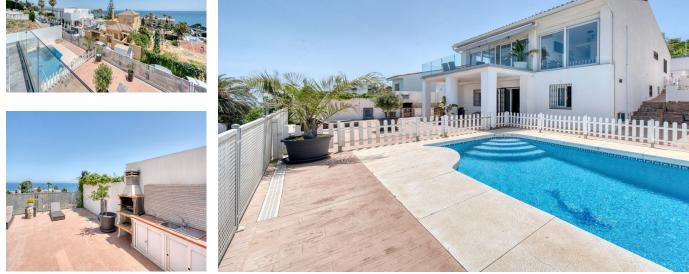

488 m2

Panoramic sea view villa with private pool and guest apartment | Buenas Noches, Estepona Set in the beautiful area of Buenas Noches, just west of Estepona town and a short walk from the beach, this exceptional detached villa combines lifestyle and investment in one of the Costa del Sol's most desirable locations. Boasting commanding panoramic sea views, the property features five bedrooms and three bathrooms, including a fully independent guest apartment with its own kitchen, lounge and bathroom, ideal for hosting friends and family or generating solid rental income. The main residence flows across several levels, starting with a bright, fully equipped kitchen, garage access, and an open-plan living and dining space that leads onto a generous terrace overlooking the Mediterranean Sea. Three bedrooms are conveniently located on this level, including a master suite with dressing room, en-suite bathroom and direct terrace access. Downstairs, a flexible office space opens into the guest apartment, which leads out to an expansive garden level with a private pool, bbq area, and multiple sun-drenched terraces, perfect for al fresco living and laid-back luxury. additional storage and a versatile area offer endless possibilities, whether you want to create a gym, studio or extra guest space. This villa is the ultimate coastal lifestyle opportunity, a serene family home, a potential luxurious holiday escape or a lucrative rental investment all in one. Don't miss this rare chance to secure sea views and long-term value in one of estepona's most sought-after spots.

Views

✓ Sea

Mountain

ElectricityDrinkable Water

Garden
Pool

Utilities

Resale