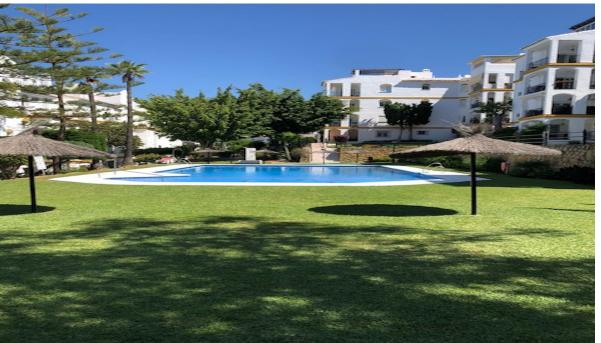

2

88 m2

This apartment has TOP location between Puerto Banus 5 min and Estepona 5. min Nearby different golf courses, shops and commercial strips It has been fully renovated in 2025 and is totally ready to move in. Modern style and in perfect condition It has a beautiful garden with big swimming pool to relax The beach is nearly 3 min and the airport 40 min drive

## **Orientation**West

| curity               |
|----------------------|
| <b>Gated Complex</b> |
| Alarm System         |
|                      |

Pool Communal