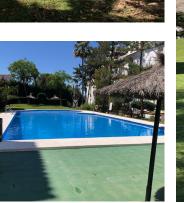

2

88 m2

This apartment has TOP location between Puerto Banus 5 min and Estepona 5. min Nearby different golf courses, shops and commercial strips It has been fully renovated in 2025 and is totally ready to move in. Modern style and in perfect condition It has a beautiful garden with big swimming pool to relax The beach is nearly 3 min and the airport 40 min drive

## **Orientation**West

| curity               |
|----------------------|
| <b>Gated Complex</b> |
| Alarm System         |
|                      |

Pool Communal