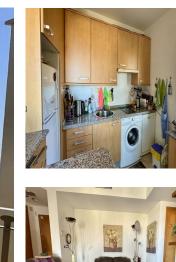

2

2

74 m2

Apartment

For sale in Benalmádena, a bright two-bedroom, two-bathroom apartment in the Sensara housing complex. Sensara is located halfway between Arroyo de la Miel and Benalmádena Pueblo. The apartment has great views of the sea and the mountains. The apartment faces southeast. The apartment has an area of 84 m2 and its layout is very practical and spacious. The kitchen opens into the spacious living room and the bathrooms are conveniently connected to the bedrooms. The living room has access to a covered 8 m2 terrace. The apartment has tiled floors, air conditioning and heating and plenty of built-in cupboards. The windows are double glazed and the bathrooms have underfloor heating. The sale price also includes a spacious storage room and a covered parking space on the lower level of the building and another large 22 m2 parking space. The apartment is sold furnished and is well suited for both personal use or investment. Sensara is also excellent for long-term living. The apartment is ready to move into. The popular Sensara community features a stunning tropical garden with walking paths, an outdoor pool area with sea views, an outdoor fitness area, a small gym, a library, a cinema, a games room, a restaurant, a reception and a spa. Sensara is also ideal for people with reduced mobility, and the garden and beautiful scenery ensure comfort all year round. Buses pass nearby and the nearest grocery store is about 500 m away. Malaga airport is less than 15 minutes away by car and the 24-hour Vithas Hospital is a couple of minutes away by car.