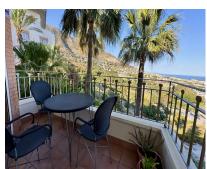

2

2

74 m2

Apartment

For sale in Benalmádena, a bright two-bedroom, two-bathroom apartment in the Sensara housing complex. Sensara is located halfway between Arroyo de la Miel and Benalmádena Pueblo. The apartment has great views of the sea and the mountains. The apartment faces southeast. The apartment has an area of 84 m2 and its layout is very practical and spacious. The kitchen opens into the spacious living room and the bathrooms are conveniently connected to the bedrooms. The living room has access to a covered 8 m2 terrace. The apartment has tiled floors, air conditioning and heating and plenty of built-in cupboards. The windows are double glazed and the bathrooms have underfloor heating. The sale price also includes a spacious storage room and a covered parking space on the lower level of the building and another large 22 m2 parking space. The apartment is sold furnished and is well suited for both personal use or investment. Sensara is also excellent for long-term living. The apartment is ready to move into. The popular Sensara community features a stunning tropical garden with walking paths, an outdoor pool area with sea views, an outdoor fitness area, a small gym, a library, a cinema, a games room, a restaurant, a reception and a spa. Sensara is also ideal for people with reduced mobility, and the garden and beautiful scenery ensure comfort all year round. Buses pass nearby and the nearest grocery store is about 500 m away. Malaga airport is less than 15 minutes away by car and the 24-hour Vithas Hospital is a couple of minutes away by car.

## Climate Control Air Conditioning Sea Mountain Golf Panoramic Security Parking Gated Complex Electric Blinds Entry Phone Views Young Sea Mountain Golf Panoramic Covered Covered

✓ Alarm System