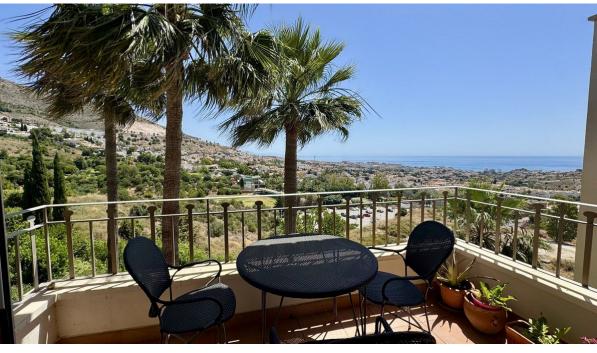

2

2

74 m2

Apartment

For sale in Benalmádena, a bright two-bedroom, two-bathroom apartment in the Sensara housing complex. Sensara is located halfway between Arroyo de la Miel and Benalmádena Pueblo. The apartment has great views of the sea and the mountains. The apartment faces southeast. The apartment has an area of 84 m2 and its layout is very practical and spacious. The kitchen opens into the spacious living room and the bathrooms are conveniently connected to the bedrooms. The living room has access to a covered 8 m2 terrace. The apartment has tiled floors, air conditioning and heating and plenty of built-in cupboards. The windows are double glazed and the bathrooms have underfloor heating. The sale price also includes a spacious storage room and a covered parking space on the lower level of the building and another large 22 m2 parking space. The apartment is sold furnished and is well suited for both personal use or investment. Sensara is also excellent for long-term living. The apartment is ready to move into. The popular Sensara community features a stunning tropical garden with walking paths, an outdoor pool area with sea views, an outdoor fitness area, a small gym, a library, a cinema, a games room, a restaurant, a reception and a spa. Sensara is also ideal for people with reduced mobility, and the garden and beautiful scenery ensure comfort all year round. Buses pass nearby and the nearest grocery store is about 500 m away. Malaga airport is less than 15 minutes away by car and the 24-hour Vithas Hospital is a couple of minutes away by car.

## Climate Control Air Conditioning Sea Mountain Golf Panoramic Security Parking Gated Complex Electric Blinds Entry Phone Views Young Sea Mountain Golf Panoramic Covered Covered

✓ Alarm System