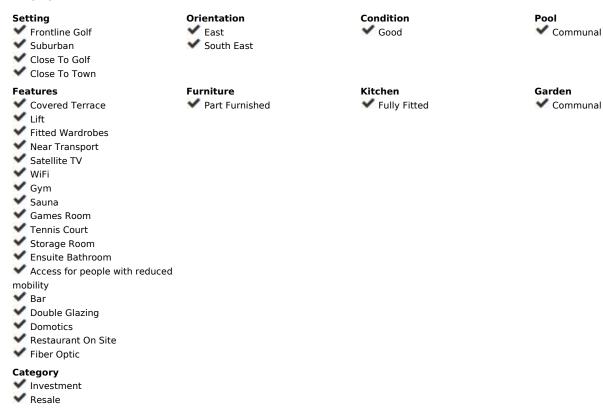

2

2

74 m2

Apartment

For sale in Benalmádena, a bright two-bedroom, two-bathroom apartment in the Sensara housing complex. Sensara is located halfway between Arroyo de la Miel and Benalmádena Pueblo. The apartment has great views of the sea and the mountains. The apartment faces southeast. The apartment has an area of 84 m2 and its layout is very practical and spacious. The kitchen opens into the spacious living room and the bathrooms are conveniently connected to the bedrooms. The living room has access to a covered 8 m2 terrace. The apartment has tiled floors, air conditioning and heating and plenty of built-in cupboards. The windows are double glazed and the bathrooms have underfloor heating. The sale price also includes a spacious storage room and a covered parking space on the lower level of the building and another large 22 m2 parking space. The apartment is sold furnished and is well suited for both personal use or investment. Sensara is also excellent for long-term living. The apartment is ready to move into. The popular Sensara community features a stunning tropical garden with walking paths, an outdoor pool area with sea views, an outdoor fitness area, a small gym, a library, a cinema, a games room, a restaurant, a reception and a spa. Sensara is also ideal for people with reduced mobility, and the garden and beautiful scenery ensure comfort all year round. Buses pass nearby and the nearest grocery store is about 500 m away. Malaga airport is less than 15 minutes away by car and the 24-hour Vithas Hospital is a couple of minutes away by car.