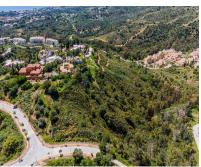

Sales - Plot - Elviria 675.000€ www.arbatestates.com +34 606 84 36 45 +34 602 51 80 97 info@arbatestates.com

Ref.-ID: R5050051 Elviria Plot

2114 m2

Situated in a peaceful and elevated area surrounded by greenery, this 2,114 m² urban plot offers an excellent opportunity to build a bespoke villa in a well-established residential enclave on the Costa del Sol. The land is fully classified as urban and allows for a buildable area of up to 30%, enabling the construction of a private residence of approximately 634 m². All key utilities - including water, electricity, and sewage - are already in place, providing a smooth path to development. Located within a quiet yet well-connected neighborhood, the plot enjoys a natural setting with rolling hills and mature vegetation, offering both privacy and an attractive backdrop for a thoughtfully designed home. It is surrounded by quality villas and residential developments, with convenient access to local amenities, international schools, golf courses, and the vibrant offerings of Marbella. This is a solid opportunity for private buyers or developers looking to build in a prime, ready-to-develop location. While every effort has been made to ensure the accuracy and reliability of the information provided, we cannot be held responsible for any inadvertent errors, omissions, or changes. All property listings are subject to availability and may be modified or withdrawn without prior notice."