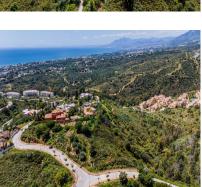

Sales - Plot - Elviria 675.000€ www.arbatestates.com +34 606 84 36 45 +34 602 51 80 97 info@arbatestates.com

Ref.-ID: R5050051 Elviria Plot

2114 m2

Situated in a peaceful and elevated area surrounded by greenery, this 2,114 m² urban plot offers an excellent opportunity to build a bespoke villa in a well-established residential enclave on the Costa del Sol. The land is fully classified as urban and allows for a buildable area of up to 30%, enabling the construction of a private residence of approximately 634 m². All key utilities - including water, electricity, and sewage - are already in place, providing a smooth path to development. Located within a quiet yet well-connected neighborhood, the plot enjoys a natural setting with rolling hills and mature vegetation, offering both privacy and an attractive backdrop for a thoughtfully designed home. It is surrounded by quality villas and residential developments, with convenient access to local amenities, international schools, golf courses, and the vibrant offerings of Marbella. This is a solid opportunity for private buyers or developers looking to build in a prime, ready-to-develop location. While every effort has been made to ensure the accuracy and reliability of the information provided, we cannot be held responsible for any inadvertent errors, omissions, or changes. All property listings are subject to availability and may be modified or withdrawn without prior notice."