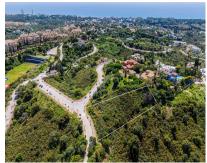

Sales - Plot - Elviria 675.000€ www.arbatestates.com +34 606 84 36 45 +34 602 51 80 97 info@arbatestates.com

Ref.-ID: R5050051 Elviria Plot

2114 m2

Situated in a peaceful and elevated area surrounded by greenery, this 2,114 m² urban plot offers an excellent opportunity to build a bespoke villa in a well-established residential enclave on the Costa del Sol. The land is fully classified as urban and allows for a buildable area of up to 30%, enabling the construction of a private residence of approximately 634 m². All key utilities - including water, electricity, and sewage - are already in place, providing a smooth path to development. Located within a quiet yet well-connected neighborhood, the plot enjoys a natural setting with rolling hills and mature vegetation, offering both privacy and an attractive backdrop for a thoughtfully designed home. It is surrounded by quality villas and residential developments, with convenient access to local amenities, international schools, golf courses, and the vibrant offerings of Marbella. This is a solid opportunity for private buyers or developers looking to build in a prime, ready-to-develop location. While every effort has been made to ensure the accuracy and reliability of the information provided, we cannot be held responsible for any inadvertent errors, omissions, or changes. All property listings are subject to availability and may be modified or withdrawn without prior notice."