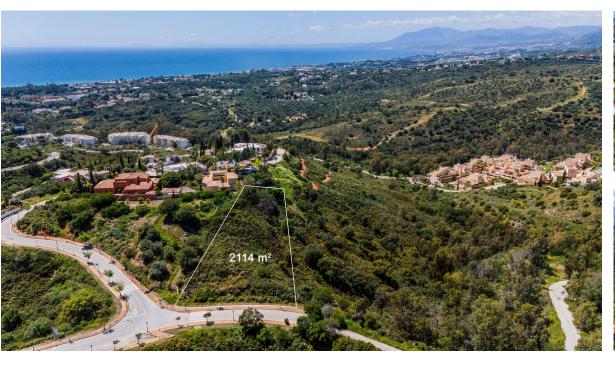

Sales - Plot - Elviria 675.000€ www.arbatestates.com +34 606 84 36 45 +34 602 51 80 97 info@arbatestates.com

Ref.-ID: R5050051 Elviria Plot

2114 m2

Situated in a peaceful and elevated area surrounded by greenery, this 2,114 m² urban plot offers an excellent opportunity to build a bespoke villa in a well-established residential enclave on the Costa del Sol. The land is fully classified as urban and allows for a buildable area of up to 30%, enabling the construction of a private residence of approximately 634 m². All key utilities - including water, electricity, and sewage - are already in place, providing a smooth path to development. Located within a quiet yet well-connected neighborhood, the plot enjoys a natural setting with rolling hills and mature vegetation, offering both privacy and an attractive backdrop for a thoughtfully designed home. It is surrounded by quality villas and residential developments, with convenient access to local amenities, international schools, golf courses, and the vibrant offerings of Marbella. This is a solid opportunity for private buyers or developers looking to build in a prime, ready-to-develop location. While every effort has been made to ensure the accuracy and reliability of the information provided, we cannot be held responsible for any inadvertent errors, omissions, or changes. All property listings are subject to availability and may be modified or withdrawn without prior notice."