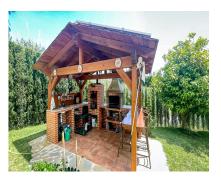

Sales - House - El Rosario 2.750.000€

www.arbatestates.com +34 606 84 36 45 +34 602 51 80 97 info@arbatestates.com

House

Ref.-ID: R5049835

El Rosario

460 m2

1100 m2

Sunny villa in the heart of Marbella - an architectural harmony of light, space and endless sea horizons. Unique location: the silence of seclusion a step away from city life. Panoramic windows reveal a vivid picture of the Mediterranean Sea. Spaciousness permeated by southern light, luxury without frills, aesthetics in every detail. This is not just a house - it is a point of absolute balance between nature and style. Detached Villa, El Rosario, Costa del Sol. 6 Bedrooms, 6 Bathrooms, Built 460 m², Terrace 40 m², Garden/Plot 1100 m<sup>2</sup>. Orientation: South. Condition: Good. Pool: Private. Climate Control: Air Conditioning, Fireplace. Views: Sea, Panoramic, Garden, Pool. Features: Covered Terrace, Fitted Wardrobes, Private Terrace, WiFi, Storage Room, Wood Flooring, Barbeque. Furniture: Fully Furnished. Kitchen: Fully Fitted. Garden: Private. Security: Alarm System. Utilities: Electricity. Category: Holiday Homes, Investment.