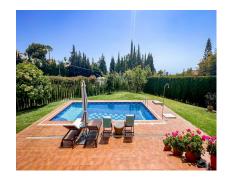

Sales - House - El Rosario 2.750.000€

www.arbatestates.com +34 606 84 36 45 +34 602 51 80 97 info@arbatestates.com

House

Ref.-ID: R5049835

El Rosario

460 m2

1100 m2

Sunny villa in the heart of Marbella - an architectural harmony of light, space and endless sea horizons. Unique location: the silence of seclusion a step away from city life. Panoramic windows reveal a vivid picture of the Mediterranean Sea. Spaciousness permeated by southern light, luxury without frills, aesthetics in every detail. This is not just a house - it is a point of absolute balance between nature and style. Detached Villa, El Rosario, Costa del Sol. 6 Bedrooms, 6 Bathrooms, Built 460 m², Terrace 40 m², Garden/Plot 1100 m<sup>2</sup>. Orientation: South. Condition: Good. Pool: Private. Climate Control: Air Conditioning, Fireplace. Views: Sea, Panoramic, Garden, Pool. Features: Covered Terrace, Fitted Wardrobes, Private Terrace, WiFi, Storage Room, Wood Flooring, Barbeque. Furniture: Fully Furnished. Kitchen: Fully Fitted. Garden: Private. Security: Alarm System. Utilities: Electricity. Category: Holiday Homes, Investment.