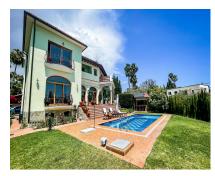

Sales - House - El Rosario 2.750.000€

www.arbatestates.com +34 606 84 36 45 +34 602 51 80 97 info@arbatestates.com

House

Ref.-ID: R5049835

El Rosario

460 m2

1100 m2

Sunny villa in the heart of Marbella - an architectural harmony of light, space and endless sea horizons. Unique location: the silence of seclusion a step away from city life. Panoramic windows reveal a vivid picture of the Mediterranean Sea. Spaciousness permeated by southern light, luxury without frills, aesthetics in every detail. This is not just a house - it is a point of absolute balance between nature and style. Detached Villa, El Rosario, Costa del Sol. 6 Bedrooms, 6 Bathrooms, Built 460 m², Terrace 40 m², Garden/Plot 1100 m<sup>2</sup>. Orientation: South. Condition: Good. Pool: Private. Climate Control: Air Conditioning, Fireplace. Views: Sea, Panoramic, Garden, Pool. Features: Covered Terrace, Fitted Wardrobes, Private Terrace, WiFi, Storage Room, Wood Flooring, Barbeque. Furniture: Fully Furnished. Kitchen: Fully Fitted. Garden: Private. Security: Alarm System. Utilities: Electricity. Category: Holiday Homes, Investment.