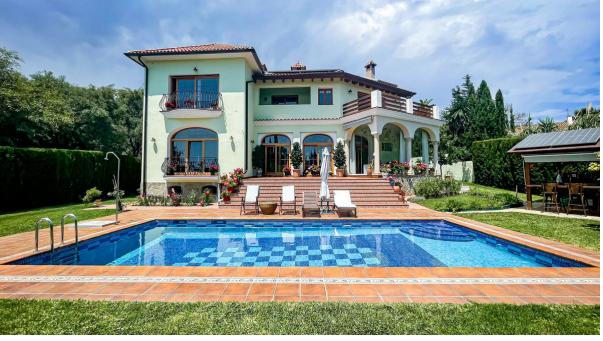

Sales - House - El Rosario 2.750.000€

www.arbatestates.com +34 606 84 36 45 +34 602 51 80 97 info@arbatestates.com

House

Ref.-ID: R5049835

El Rosario

460 m2

1100 m2

Sunny villa in the heart of Marbella - an architectural harmony of light, space and endless sea horizons. Unique location: the silence of seclusion a step away from city life. Panoramic windows reveal a vivid picture of the Mediterranean Sea. Spaciousness permeated by southern light, luxury without frills, aesthetics in every detail. This is not just a house - it is a point of absolute balance between nature and style. Detached Villa, El Rosario, Costa del Sol. 6 Bedrooms, 6 Bathrooms, Built 460 m², Terrace 40 m², Garden/Plot 1100 m<sup>2</sup>. Orientation: South. Condition: Good. Pool: Private. Climate Control: Air Conditioning, Fireplace. Views: Sea, Panoramic, Garden, Pool. Features: Covered Terrace, Fitted Wardrobes, Private Terrace, WiFi, Storage Room, Wood Flooring, Barbeque. Furniture: Fully Furnished. Kitchen: Fully Fitted. Garden: Private. Security: Alarm System. Utilities: Electricity. Category: Holiday Homes, Investment.