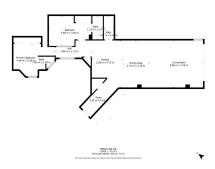

2.5

137 m2

Nestled on the "second line" of the iconic Puerto Banús Marina, this apartment offers captivating sea views from its desirable second-floor position, easily accessible via lift. Inside, you'll find a well-maintained living area with an open kitchen that bathes in natural light thanks to it's expansive south-facing window. The property features two comfortable bedrooms, each equipped with its own en-suite bathroom, along with a separate guest toilet for convenience. With ample fitted wardrobes, storage space is plentiful. This location offers excellent potential for rental income with all top amenities and plenty of beautiful beaches within walking distance. Contact us today to discover the most effortless lifestyle you deserve in one of the most prestigious locations.