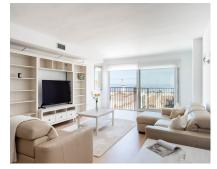

2.5

137 m2

Nestled on the "second line" of the iconic Puerto Banús Marina, this apartment offers captivating sea views from its desirable second-floor position, easily accessible via lift. Inside, you'll find a well-maintained living area with an open kitchen that bathes in natural light thanks to it's expansive south-facing window. The property features two comfortable bedrooms, each equipped with its own en-suite bathroom, along with a separate guest toilet for convenience. With ample fitted wardrobes, storage space is plentiful. This location offers excellent potential for rental income with all top amenities and plenty of beautiful beaches within walking distance. Contact us today to discover the most effortless lifestyle you deserve in one of the most prestigious locations.