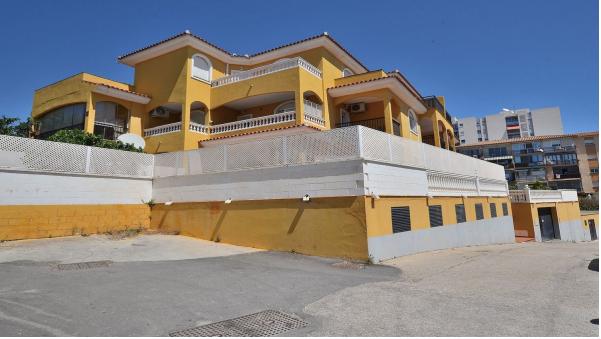

## Sales - Apartment - Benalmadena Costa 349.000€

www.arbatestates.com +34 606 84 36 45 +34 602 51 80 97 info@arbatestates.com

Community: 1,140 EUR / year

Ref.-ID: R5049106

Benalmadena Costa

IBI: 950 EUR / year Rubbish: 172 EUR / year

118 m2

**Apartment** 

Discover this charming flat just 650 metres from Puerto Marina and steps away from the renowned Tritón Hotel! Situated in a prime location, this property is surrounded by shops, restaurants, and essential services — everything you need is right at your doorstep. \*Key Features\*: -2 private terraces (18 m² in total): The main terrace, accessible from the living room, faces southwest and is fitted with Lumon glass curtains — perfect for year-round enjoyment. The second terrace, facing south, is located off one of the bedrooms. - UNDERGROUND PARKING included in the price — a true luxury in this area, where parking is particularly scarce during the summer months. -Building with only 10 properties. -Well-maintained property featuring air conditioning, fitted wardrobes in all bedrooms and a fully renovated main bathroom. \*Layout\*: Entrance hall, third bedroom, hallway, toilet, second bedroom, bathroom, master bedroom with private terrace, separate kitchen and spacious living room with direct access to the main terrace. \*Additional Details\*: -Built size: 118 m² (100 m² of living space + 18 m² of terraces) -Floor: 1st -Community fees: [95/month -IBI tax: [950/year -Rubbish tax: [172/year -Orientation: Southwest -Year of construction: 2000 \*Unbeatable Location\*: -Beach: 400 mts. -Restaurants: 50 mts. -Shops: 75 mts. -Bus stop: 150 mts. -Supermarket: 450 mts. -Málaga Airport: 10 km. Ready to live in a place that truly has it all? Get in touch today and schedule your viewing!