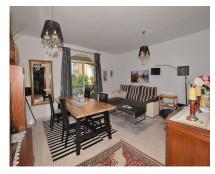

118 m2

**Apartment** 

Discover this charming flat just 650 metres from Puerto Marina and steps away from the renowned Tritón Hotel! Situated in a prime location, this property is surrounded by shops, restaurants, and essential services — everything you need is right at your doorstep. \*Key Features\*: -2 private terraces (18 m² in total): The main terrace, accessible from the living room, faces southwest and is fitted with Lumon glass curtains — perfect for year-round enjoyment. The second terrace, facing south, is located off one of the bedrooms. - UNDERGROUND PARKING included in the price — a true luxury in this area, where parking is particularly scarce during the summer months. -Building with only 10 properties. -Well-maintained property featuring air conditioning, fitted wardrobes in all bedrooms and a fully renovated main bathroom. \*Layout\*: Entrance hall, third bedroom, hallway, toilet, second bedroom, bathroom, master bedroom with private terrace, separate kitchen and spacious living room with direct access to the main terrace. \*Additional Details\*: -Built size: 118 m² (100 m² of living space + 18 m² of terraces) -Floor: 1st -Community fees: [95/month -IBI tax: [950/year -Rubbish tax: [172/year -Orientation: Southwest -Year of construction: 2000 \*Unbeatable Location\*: -Beach: 400 mts. -Restaurants: 50 mts. -Shops: 75 mts. -Bus stop: 150 mts. -Supermarket: 450 mts. -Málaga Airport: 10 km. Ready to live in a place that truly has it all? Get in touch today and schedule your viewing!