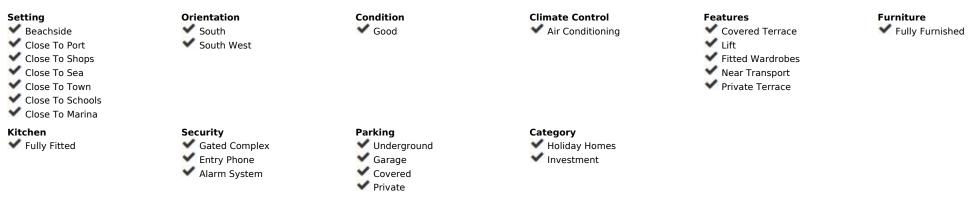

118 m2

**Apartment** 

Discover this charming flat just 650 metres from Puerto Marina and steps away from the renowned Tritón Hotel! Situated in a prime location, this property is surrounded by shops, restaurants, and essential services — everything you need is right at your doorstep. \*Key Features\*: -2 private terraces (18 m² in total): The main terrace, accessible from the living room, faces southwest and is fitted with Lumon glass curtains — perfect for year-round enjoyment. The second terrace, facing south, is located off one of the bedrooms. - UNDERGROUND PARKING included in the price — a true luxury in this area, where parking is particularly scarce during the summer months. -Building with only 10 properties. -Well-maintained property featuring air conditioning, fitted wardrobes in all bedrooms and a fully renovated main bathroom. \*Layout\*: Entrance hall, third bedroom, hallway, toilet, second bedroom, bathroom, master bedroom with private terrace, separate kitchen and spacious living room with direct access to the main terrace. \*Additional Details\*: -Built size: 118 m² (100 m² of living space + 18 m² of terraces) -Floor: 1st -Community fees: [95/month -IBI tax: [950/year -Rubbish tax: [172/year -Orientation: Southwest -Year of construction: 2000 \*Unbeatable Location\*: -Beach: 400 mts. -Restaurants: 50 mts. -Shops: 75 mts. -Bus stop: 150 mts. -Supermarket: 450 mts. -Málaga Airport: 10 km. Ready to live in a place that truly has it all? Get in touch today and schedule your viewing!