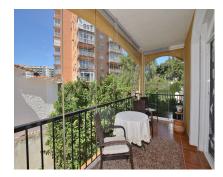

118 m2

**Apartment** 

Discover this charming flat just 650 metres from Puerto Marina and steps away from the renowned Tritón Hotel! Situated in a prime location, this property is surrounded by shops, restaurants, and essential services — everything you need is right at your doorstep. \*Key Features\*: -2 private terraces (18 m² in total): The main terrace, accessible from the living room, faces southwest and is fitted with Lumon glass curtains — perfect for year-round enjoyment. The second terrace, facing south, is located off one of the bedrooms. - UNDERGROUND PARKING included in the price — a true luxury in this area, where parking is particularly scarce during the summer months. -Building with only 10 properties. -Well-maintained property featuring air conditioning, fitted wardrobes in all bedrooms and a fully renovated main bathroom. \*Layout\*: Entrance hall, third bedroom, hallway, toilet, second bedroom, bathroom, master bedroom with private terrace, separate kitchen and spacious living room with direct access to the main terrace. \*Additional Details\*: -Built size: 118 m² (100 m² of living space + 18 m² of terraces) -Floor: 1st -Community fees: [95/month -IBI tax: [950/year -Rubbish tax: [172/year -Orientation: Southwest -Year of construction: 2000 \*Unbeatable Location\*: -Beach: 400 mts. -Restaurants: 50 mts. -Shops: 75 mts. -Bus stop: 150 mts. -Supermarket: 450 mts. -Málaga Airport: 10 km. Ready to live in a place that truly has it all? Get in touch today and schedule your viewing!