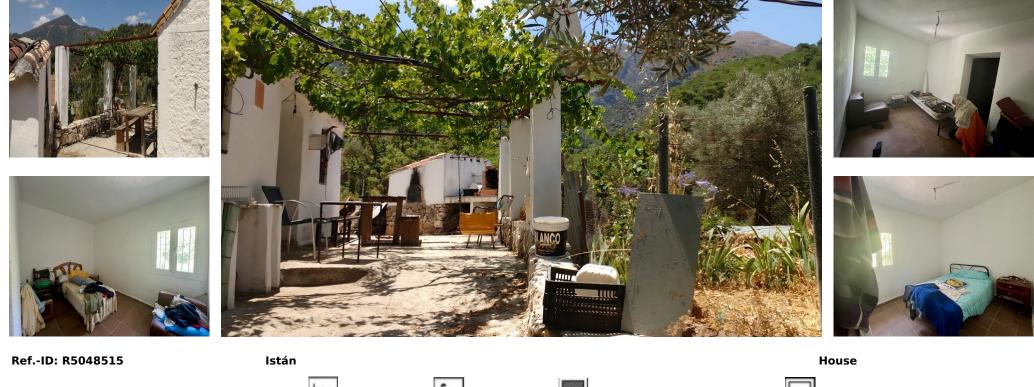

Sales - House - Istán 349.000€

www.arbatestates.com  $+34\ 606\ 84\ 36\ 45$ +34 602 51 80 97 info@arbatestates.com

IBI: 104 EUR / year

Charming Rustic Estate in Istán. Nature, Production & Potential Just 35 Minutes from Marbella. Discover this spectacular 32,000 m<sup>2</sup> rustic estate, located at the gateway to the Sierra de las Nieves Natural Park, a stunning area declared a UNESCO Biosphere Reserve. - The property features a 210 m<sup>2</sup> house with 3 bedrooms and 1 bathroom. Please note: the home requires renovation, offering a fantastic opportunity to customize and create your dream rural retreat or investment project. - Fertile and productive land includes: - 130 avocado trees (approx. 8,000 kg annual production) - 20 orange trees of various types - Carob, plum, almond trees, a fig tree, grapevine, and a cultivated vegetable garden -Interline drip irrigation system for the entire plantation - 3 irrigation reservoirs with fertilizer outlets and filters - Private spring water source that supplies the entire estate This property is ideal for anyone seeking a peaceful lifestyle surrounded by nature or looking to start an agricultural or rural tourism project. Just 35 minutes from Marbella, enjoy the serenity of the countryside without giving up access to the coast and all essential services. A property full of charm and potential, ready to be transformed into your dream project! Contact us to arrange a viewing and discover this unique opportunity.

- Setting Village Mountain Pueblo
- Close To Forest

- Category Cheap Investment

Orientation 🗸 South

Condition Restoration Required

Views Mountain

Panoramic Garden Forest

Features 💙 Barbeque Parking