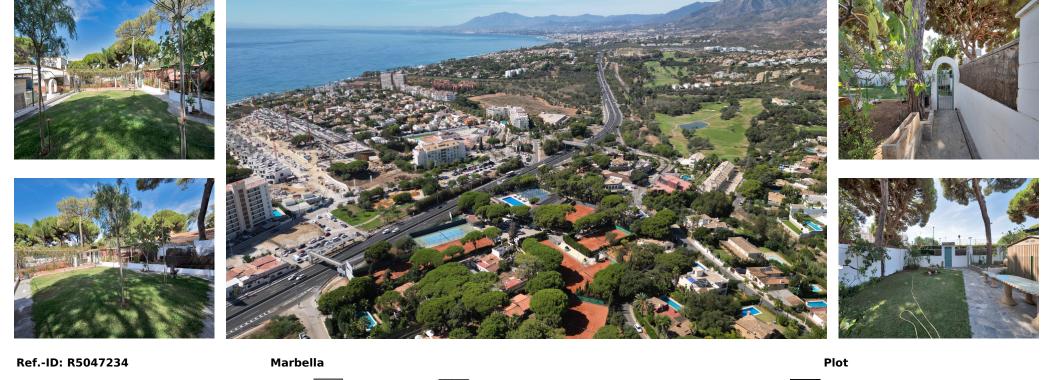

Sales - Plot - Marbella 1.250.000€

www.arbatestates.com +34 606 84 36 45 +34 602 51 80 97 info@arbatestates.com

IBI: 1,300 EUR / year

3

2

200 m2

??????? Full English Version for International Buyers / Investors ???? Urbanizable 1,200m<sup>2</sup> Plot in El Rosario – Marbella East With existing constructions, private water supply, and massive development potential in one of the Costa del Sol's top residential areas. ???? Prime Location – El Rosario, Marbella East Located just minutes from Marbella's best beaches and lifestyle spots: 
Only 3 minutes from the beach 
8 minutes from Marbella town centre 
30 minutes from Málaga International Airport 
Adjacent to the renowned Royal Tennis Club Marbella 
Surrounded by restaurants, supermarkets, cafés, schools, and public transport ??? Plot Features & Existing Constructions ???? Urbanizable plot of 1,200m<sup>2</sup> – currently not urbanized, but classified as urbanizable land ???? Urban planning process underway, which will require the future transfer of part of the land for green areas, access roads, and sanitation infrastructure ???? Main house of 100m<sup>2</sup> (built in 1965) ???? Charming 40m<sup>2</sup> wooden guesthouse or studio ???? Storage/utility house ????
Working vegetable garden with fertile soil ???? Private legal well with 7 million litres/year water rights ???? Two water tanks (2,500L each) ???? Parking for 4 cars ???? Established trees and green areas — a natural, private setting ???? Smart Investment in a Growing Area • Located in a high-end residential zone with ongoing development • Great potential for future value increase • Suitable for building a luxury villa or boutique development • Infrastructure and water supply already in place ???? An outstanding opportunity in Marbella for investors or private buyers looking ahead. ???? Contact us for further details, planning documents, or to schedule a private viewing. The abbreviated information document is available to you. Expenses: Taxes (ITP or VAT+AJD) + Notarial and registration expenses BRF