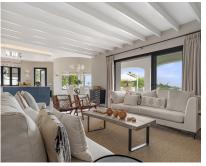

457 m2

House

1308 m2

Fully renovated Villa, south-facing Andalusian-style luxury villa located in the prestigious El Paraíso Alto, Benahavís, This exceptional home blends traditional charm with contemporary elegance and offers mesmerizing panoramic sea views. Featuring 5 spacious bedrooms and 5 bathrooms, this detached villa offers open-plan living, a fully equipped sea-view kitchen with high-end appliances, a cozy living area with a fireplace, and seamless access to a 200m2 terrace perfect for alfresco dining with its integrated outdoor kitchen and barbecue. The main floor comprises three bedrooms with two en-suite bathrooms and one guest bathroom. Upstairs, you'll find two additional en-suite bedrooms with expansive views. Outdoors, the villa boasts a large private pool, modern chill-out zones, and beautifully mature landscaped gardens on a 1,308m² plot — all designed to maximize the Mediterranean lifestyle. Covered garage with space for 2 cars. This is a move-in-ready masterpiece ideal as a permanent residence or luxurious holiday retreat. Don't miss the opportunity to own this unique gem in the heart of the Costa del Sol. Prime Location Surrounded by First-Class Amenities Perfectly positioned in El Paraíso, one of the most soughtafter residential areas on the Costa del Sol, known for its peaceful atmosphere, security, and proximity to everyday conveniences. 