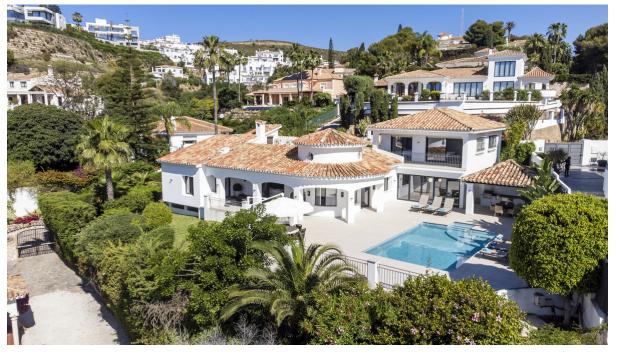

457 m2

House

1308 m2

Fully renovated Villa, south-facing Andalusian-style luxury villa located in the prestigious El Paraíso Alto, Benahavís, This exceptional home blends traditional charm with contemporary elegance and offers mesmerizing panoramic sea views. Featuring 5 spacious bedrooms and 5 bathrooms, this detached villa offers open-plan living, a fully equipped sea-view kitchen with high-end appliances, a cozy living area with a fireplace, and seamless access to a 200m2 terrace perfect for alfresco dining with its integrated outdoor kitchen and barbecue. The main floor comprises three bedrooms with two en-suite bathrooms and one guest bathroom. Upstairs, you'll find two additional en-suite bedrooms with expansive views. Outdoors, the villa boasts a large private pool, modern chill-out zones, and beautifully mature landscaped gardens on a 1,308m² plot — all designed to maximize the Mediterranean lifestyle. Covered garage with space for 2 cars. This is a move-in-ready masterpiece ideal as a permanent residence or luxurious holiday retreat. Don't miss the opportunity to own this unique gem in the heart of the Costa del Sol. Prime Location Surrounded by First-Class Amenities Perfectly positioned in El Paraíso, one of the most soughtafter residential areas on the Costa del Sol, known for its peaceful atmosphere, security, and proximity to everyday conveniences. 