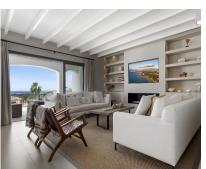

457 m2

House

1308 m2

Fully renovated Villa, south-facing Andalusian-style luxury villa located in the prestigious El Paraíso Alto, Benahavís, This exceptional home blends traditional charm with contemporary elegance and offers mesmerizing panoramic sea views. Featuring 5 spacious bedrooms and 5 bathrooms, this detached villa offers open-plan living, a fully equipped sea-view kitchen with high-end appliances, a cozy living area with a fireplace, and seamless access to a 200m2 terrace perfect for alfresco dining with its integrated outdoor kitchen and barbecue. The main floor comprises three bedrooms with two en-suite bathrooms and one guest bathroom. Upstairs, you'll find two additional en-suite bedrooms with expansive views. Outdoors, the villa boasts a large private pool, modern chill-out zones, and beautifully mature landscaped gardens on a 1,308m² plot — all designed to maximize the Mediterranean lifestyle. Covered garage with space for 2 cars. This is a move-in-ready masterpiece ideal as a permanent residence or luxurious holiday retreat. Don't miss the opportunity to own this unique gem in the heart of the Costa del Sol. Prime Location Surrounded by First-Class Amenities Perfectly positioned in El Paraíso, one of the most soughtafter residential areas on the Costa del Sol, known for its peaceful atmosphere, security, and proximity to everyday conveniences. 