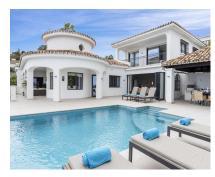

457 m2

House

1308 m2

Fully renovated Villa, south-facing Andalusian-style luxury villa located in the prestigious El Paraíso Alto, Benahavís, This exceptional home blends traditional charm with contemporary elegance and offers mesmerizing panoramic sea views. Featuring 5 spacious bedrooms and 5 bathrooms, this detached villa offers open-plan living, a fully equipped sea-view kitchen with high-end appliances, a cozy living area with a fireplace, and seamless access to a 200m2 terrace perfect for alfresco dining with its integrated outdoor kitchen and barbecue. The main floor comprises three bedrooms with two en-suite bathrooms and one guest bathroom. Upstairs, you'll find two additional en-suite bedrooms with expansive views. Outdoors, the villa boasts a large private pool, modern chill-out zones, and beautifully mature landscaped gardens on a 1,308m² plot — all designed to maximize the Mediterranean lifestyle. Covered garage with space for 2 cars. This is a move-in-ready masterpiece ideal as a permanent residence or luxurious holiday retreat. Don't miss the opportunity to own this unique gem in the heart of the Costa del Sol. Prime Location Surrounded by First-Class Amenities Perfectly positioned in El Paraíso, one of the most soughtafter residential areas on the Costa del Sol, known for its peaceful atmosphere, security, and proximity to everyday conveniences. 