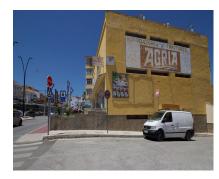

## Sales - Commercial - Coín 990.000€

www.arbatestates.com +34 606 84 36 45 +34 602 51 80 97 info@arbatestates.com

Ref.-ID: R5046970

IBI: 2,311 EUR / year

Coín

Rubbish: 160 EUR / year

900 m2

\_

460 m2

Commercial

A unique opportunity in a prime location! This spacious 900 m² commercial space, located on a 460 m² plot, combines functionality and versatility in a busy area. With two floors and a basement that doubles as a garage, it offers multiple possibilities for your business or real estate project. Its strategic design includes separate entrances and exits facing two streets, facilitating vehicle access and exit, as well as a main entrance from the street. The location is excellent: at street level, surrounded by restaurants, supermarkets, and with easy access to nearby parking, ensuring high customer traffic and convenience for employees and visitors. The space is very spacious and includes a repair shop and two bathrooms. It can also accommodate the construction of up to two additional floors, allowing for a combined business and residential space above, always in consultation with the corresponding urban planning. Ready to continue with your current business or adapt to new ideas, this space offers endless possibilities for growth and expansion. For more information or to arrange a visit, we'd be happy to assist you. Don't miss this opportunity to settle in one of the best areas!