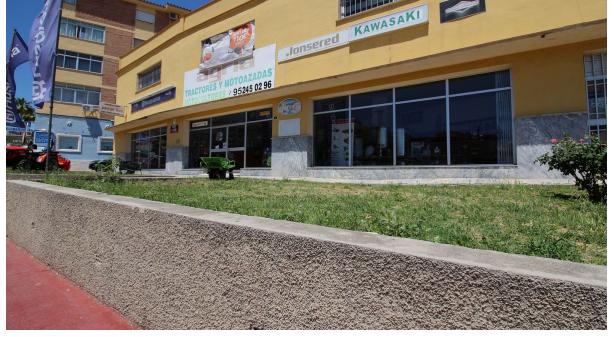

460 m2

Commercial

A unique opportunity in a prime location! This spacious 900 m² commercial space, located on a 460 m² plot, combines functionality and versatility in a busy area. With two floors and a basement that doubles as a garage, it offers multiple possibilities for your business or real estate project. Its strategic design includes separate entrances and exits facing two streets, facilitating vehicle access and exit, as well as a main entrance from the street. The location is excellent: at street level, surrounded by restaurants, supermarkets, and with easy access to nearby parking, ensuring high customer traffic and convenience for employees and visitors. The space is very spacious and includes a repair shop and two bathrooms. It can also accommodate the construction of up to two additional floors, allowing for a combined business and residential space above, always in consultation with the corresponding urban planning. Ready to continue with your current business or adapt to new ideas, this space offers endless possibilities for growth and expansion. For more information or to arrange a visit, we'd be happy to assist you. Don't miss this opportunity to settle in one of the best areas!