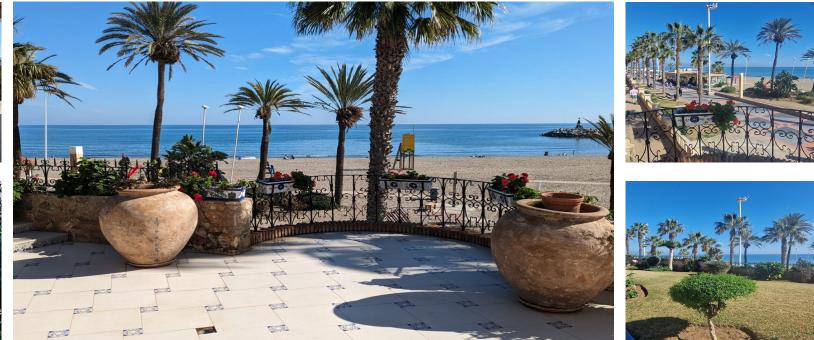

## Ref.-ID: R5046829

Benalmadena

Residential Plot, Benalmadena, Costa del Sol. Garden/Plot 1250 m<sup>2</sup>. Orientation : South. Condition : Excellent. Pool : Private. Climate Control : Fireplace. Views : Sea. Features : Private Terrace, Solarium, Gym, Wood Flooring, Barbeque. Furniture : Part Furnished. Kitchen : Fully Fitted. Parking : Garage. Utilities : Drinkable Water.

Plot

| Orientation<br>South        | Condition<br>Excellent    | Pool<br>✓ Private   | Climate Control                | Features<br>Private Terrace<br>Solarium<br>Gym<br>Wood Flooring<br>Barbeque |
|-----------------------------|---------------------------|---------------------|--------------------------------|-----------------------------------------------------------------------------|
| Furniture<br>Part Furnished | Kitchen<br>✓ Fully Fitted | Parking<br>✔ Garage | Utilities<br>✓ Drinkable Water |                                                                             |