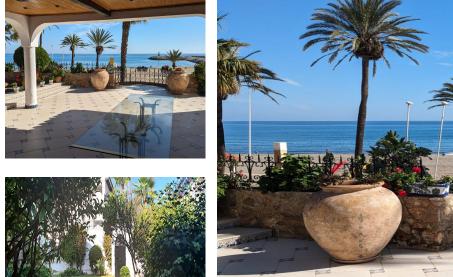

## Ref.-ID: R5046829

Benalmadena

Residential Plot, Benalmadena, Costa del Sol. Garden/Plot 1250 m<sup>2</sup>. Orientation : South. Condition : Excellent. Pool : Private. Climate Control : Fireplace. Views : Sea. Features : Private Terrace, Solarium, Gym, Wood Flooring, Barbeque. Furniture : Part Furnished. Kitchen : Fully Fitted. Parking : Garage. Utilities : Drinkable Water.

Plot

| Orientation<br>South        | Condition<br>Excellent    | Pool<br>✓ Private   | Climate Control                | Features<br>Private Terrace<br>Solarium<br>Gym<br>Wood Flooring<br>Barbeque |
|-----------------------------|---------------------------|---------------------|--------------------------------|-----------------------------------------------------------------------------|
| Furniture<br>Part Furnished | Kitchen<br>✓ Fully Fitted | Parking<br>✔ Garage | Utilities<br>✓ Drinkable Water |                                                                             |