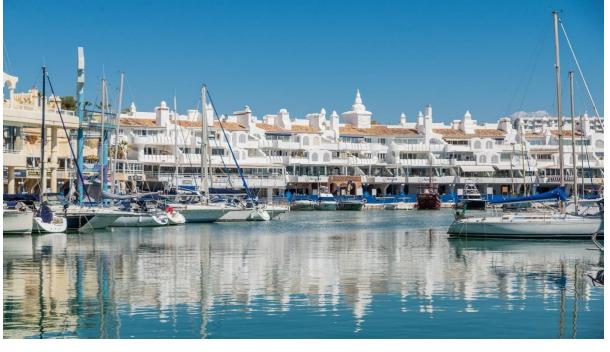

**1** 

185 m2

Commercial

Business opportunity! Commercial premises in the best location, in the heart of Puerto Marina, Benalmádena. 176m2 currently divided into 26 storage rooms of various sizes (between 3 and 10m2). The rental price between 100 and 150 euros per month. Great opportunity to continue with a current business or deviate towards a different type. obtain a high monthly profitability. This commercial premises represents a highly profitable monthly return of almost 4,000 euros monthly.

Setting Condition **Seachfront** Excellent Beachside ✓ Port Close To Shops Close To Sea Close To Schools Marina Utilities Category Electricity Beachfront ✓ Drinkable Water Investment Climate Control Features
Central Heating Storage Room
Basement