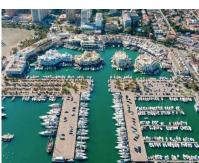

**1** 

185 m2

Commercial

Business opportunity! Commercial premises in the best location, in the heart of Puerto Marina, Benalmádena. 176m2 currently divided into 26 storage rooms of various sizes (between 3 and 10m2). The rental price between 100 and 150 euros per month. Great opportunity to continue with a current business or deviate towards a different type. obtain a high monthly profitability. This commercial premises represents a highly profitable monthly return of almost 4,000 euros monthly.

Setting Condition **Seachfront** Excellent Beachside ✓ Port Close To Shops Close To Sea Close To Schools Marina Utilities Category Electricity Beachfront ✓ Drinkable Water Investment Climate Control Features
Central Heating Storage Room
Basement