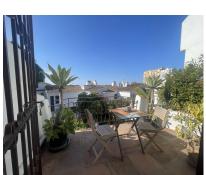

SPACIOUS TOWNHOUSE JUST 150 METERS FROM THE BEACH IN CALAHONDA, MIJAS COSTA Property Description: Located on a quiet private street and part of an exclusive community of only three homes, this spacious townhouse is just 150 meters from the beach and coastal boardwalk (Senda Litoral), offering an unbeatable location surrounded by all essential services. Layout: Entrance level: Features a private, enclosed garage adjacent to the main entrance. Inside, you'll find a generous entrance hall, guest toilet, kitchen with serving hatch to the living-dining room with fireplace, and access to a private terrace, perfect for relaxing outdoors. First floor: Three bedrooms, including a very spacious master bedroom with its own private terrace. There is also a large full bathroom on this level. Rooftop level (solarium): This floor has been fully enclosed and renovated to provide extra usable space. It includes a small kitchen, a barbecue area, and an additional bathroom. It can be used as a home office, playroom, extra bedroom, or multipurpose space. From this level, you can enjoy beautiful sea views. Additional Features: The property is in habitable condition, with original finishes, offering a great opportunity for modernization or personal upgrades. Equipped with solar panels, air conditioning in the master bedroom, and built-in wardrobes throughout. Transport: A bus stop just steps away connects you directly to Marbella and Fuengirola. Surroundings: A short walk to a nearby shopping center with supermarket, pharmacy, banks, restaurants, shops, and more. Community and Fees: No official homeowner community. Shared maintenance (mancomunidad): [80 every 6 months Annual property tax (IBI): [916]