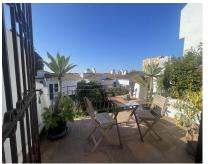

SPACIOUS TOWNHOUSE JUST 150 METERS FROM THE BEACH IN CALAHONDA, MIJAS COSTA Property Description: Located on a quiet private street and part of an exclusive community of only three homes, this spacious townhouse is just 150 meters from the beach and coastal boardwalk (Senda Litoral), offering an unbeatable location surrounded by all essential services. Layout: Entrance level: Features a private, enclosed garage adjacent to the main entrance. Inside, you'll find a generous entrance hall, guest toilet, kitchen with serving hatch to the living-dining room with fireplace, and access to a private terrace, perfect for relaxing outdoors. First floor: Three bedrooms, including a very spacious master bedroom with its own private terrace. There is also a large full bathroom on this level. Rooftop level (solarium): This floor has been fully enclosed and renovated to provide extra usable space. It includes a small kitchen, a barbecue area, and an additional bathroom. It can be used as a home office, playroom, extra bedroom, or multipurpose space. From this level, you can enjoy beautiful sea views. Additional Features: The property is in habitable condition, with original finishes, offering a great opportunity for modernization or personal upgrades. Equipped with solar panels, air conditioning in the master bedroom, and built-in wardrobes throughout. Transport: A bus stop just steps away connects you directly to Marbella and Fuengirola. Surroundings: A short walk to a nearby shopping center with supermarket, pharmacy, banks, restaurants, shops, and more. Community and Fees: No official homeowner community. Shared maintenance (mancomunidad): [80 every 6 months Annual property tax (IBI): [916]