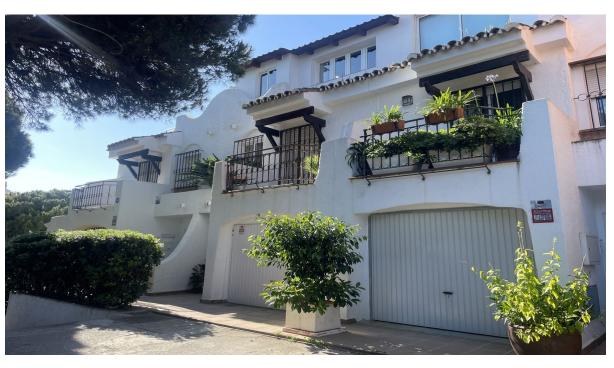

## Sales - House - Calahonda 515.000€

www.arbatestates.com +34 606 84 36 45 +34 602 51 80 97 info@arbatestates.com

IBI: 916 EUR / year

Calahonda

Rubbish: 160 EUR / year

227 m2

House

60 m2

SPACIOUS TOWNHOUSE JUST 150 METERS FROM THE BEACH IN CALAHONDA, MIJAS COSTA Property Description: Located on a quiet private street and part of an exclusive community of only three homes, this spacious townhouse is just 150 meters from the beach and coastal boardwalk (Senda Litoral), offering an unbeatable location surrounded by all essential services. Layout: Entrance level: Features a private, enclosed garage adjacent to the main entrance. Inside, you'll find a generous entrance hall, guest toilet, kitchen with serving hatch to the living-dining room with fireplace, and access to a private terrace, perfect for relaxing outdoors. First floor: Three bedrooms, including a very spacious master bedroom with its own private terrace. There is also a large full bathroom on this level. Rooftop level (solarium): This floor has been fully enclosed and renovated to provide extra usable space. It includes a small kitchen, a barbecue area, and an additional bathroom. It can be used as a home office, playroom, extra bedroom, or multipurpose space. From this level, you can enjoy beautiful sea views. Additional Features: The property is in habitable condition, with original finishes, offering a great opportunity for modernization or personal upgrades. Equipped with solar panels, air conditioning in the master bedroom, and built-in wardrobes throughout. Transport: A bus stop just steps away connects you directly to Marbella and Fuengirola. Surroundings: A short walk to a nearby shopping center with supermarket, pharmacy, banks, restaurants, shops, and more. Community and Fees: No official homeowner community. Shared maintenance (mancomunidad): [80 every 6 months Annual property tax (IBI): [916]