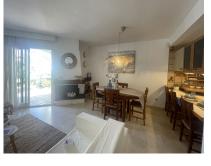

SPACIOUS TOWNHOUSE JUST 150 METERS FROM THE BEACH IN CALAHONDA, MIJAS COSTA Property Description: Located on a quiet private street and part of an exclusive community of only three homes, this spacious townhouse is just 150 meters from the beach and coastal boardwalk (Senda Litoral), offering an unbeatable location surrounded by all essential services. Layout: Entrance level: Features a private, enclosed garage adjacent to the main entrance. Inside, you'll find a generous entrance hall, guest toilet, kitchen with serving hatch to the living-dining room with fireplace, and access to a private terrace, perfect for relaxing outdoors. First floor: Three bedrooms, including a very spacious master bedroom with its own private terrace. There is also a large full bathroom on this level. Rooftop level (solarium): This floor has been fully enclosed and renovated to provide extra usable space. It includes a small kitchen, a barbecue area, and an additional bathroom. It can be used as a home office, playroom, extra bedroom, or multipurpose space. From this level, you can enjoy beautiful sea views. Additional Features: The property is in habitable condition, with original finishes, offering a great opportunity for modernization or personal upgrades. Equipped with solar panels, air conditioning in the master bedroom, and built-in wardrobes throughout. Transport: A bus stop just steps away connects you directly to Marbella and Fuengirola. Surroundings: A short walk to a nearby shopping center with supermarket, pharmacy, banks, restaurants, shops, and more. Community and Fees: No official homeowner community. Shared maintenance (mancomunidad): [80 every 6 months Annual property tax (IBI): [916]