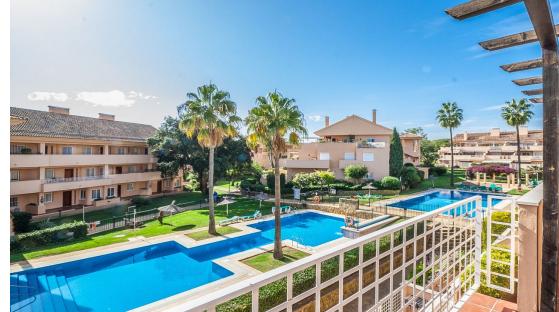

2

**Apartment** 

105 m2

South facing penthouse overlooking the communal garden and the swimming pool in the sought after community. Conveniently situated, walking distance to local shops, supermarkets, bars, restaurants and the beach and just around the corner from the 18-hole Santa Maria Golf Course. The property consists of two levels, with the lounge/dining area plus a spacious, south facing uncovered terrace, a fully fitted kitchen, a guest bedroom and a guest bathroom on the lower level and the mater bedroom with en-suite bathroom on the upper level. The community is fun gated and offers 4 outdoor swimming pools, underground parking and 24-hour security.