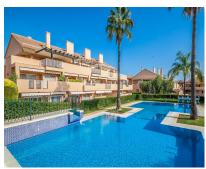

2

**Apartment** 

105 m2

South facing penthouse overlooking the communal garden and the swimming pool in the sought after community. Conveniently situated, walking distance to local shops, supermarkets, bars, restaurants and the beach and just around the corner from the 18-hole Santa Maria Golf Course. The property consists of two levels, with the lounge/dining area plus a spacious, south facing uncovered terrace, a fully fitted kitchen, a guest bedroom and a guest bathroom on the lower level and the mater bedroom with en-suite bathroom on the upper level. The community is fun gated and offers 4 outdoor swimming pools, underground parking and 24-hour security.