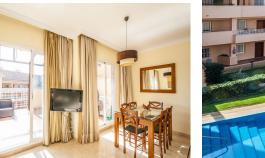

Sales - Apartment - Elviria 419.000€ www.arbatestates.com +34 606 84 36 45 +34 602 51 80 97 info@arbatestates.com











Ref.-ID: R5046427 Elviria

Community: 2,820 EUR / year

IBI: 750 EUR / year Rubbish: 192 EUR / year

2

**Apartment** 

105 m2

South facing penthouse overlooking the communal garden and the swimming pool in the sought after community. Conveniently situated, walking distance to local shops, supermarkets, bars, restaurants and the beach and just around the corner from the 18-hole Santa Maria Golf Course. The property consists of two levels, with the lounge/dining area plus a spacious, south facing uncovered terrace, a fully fitted kitchen, a guest bedroom and a guest bathroom on the lower level and the mater bedroom with en-suite bathroom on the upper level. The community is fun gated and offers 4 outdoor swimming pools, underground parking and 24-hour security.

## Setting Close To Sho