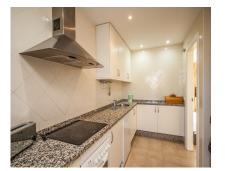

2

**Apartment** 

105 m2

South facing penthouse overlooking the communal garden and the swimming pool in the sought after community. Conveniently situated, walking distance to local shops, supermarkets, bars, restaurants and the beach and just around the corner from the 18-hole Santa Maria Golf Course. The property consists of two levels, with the lounge/dining area plus a spacious, south facing uncovered terrace, a fully fitted kitchen, a guest bedroom and a guest bathroom on the lower level and the mater bedroom with en-suite bathroom on the upper level. The community is fun gated and offers 4 outdoor swimming pools, underground parking and 24-hour security.

## Kitchen Fully Fitted