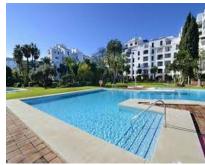

2

**Apartment** 

105 m2

Great location in the center of Puerto Banus. Gated community with 24h security, 4 swimming pools, large garden areas and a paddle court. Quiet location in the center of Puerto Banus. Apartment with two bedrooms 2 bathrooms, terrace with morning sun and parking space included in the price. And alusian style urbanization, surrounded by all kinds of services, walking distance to the beach, shopping center and restaurants, great rental potential. Translated with DeepL.com (free version)

| Setting Commercial Area Port Urbanisation                                                     | Orientation East     | Condition Restoration Required | Pool Communal                           | Climate Control  Air Conditioning | Views<br>Garden    |
|-----------------------------------------------------------------------------------------------|----------------------|--------------------------------|-----------------------------------------|-----------------------------------|--------------------|
| Features Covered Terrace Lift Fitted Wardrobes Near Transport Private Terrace Marble Flooring | Kitchen Fully Fitted | Garden Communal                | Security Gated Complex 24 Hour Security | Parking Underground               | Category<br>Resale |