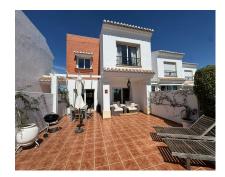

## Sales - House - El Chaparral 600.000€

www.arbatestates.com +34 606 84 36 45 +34 602 51 80 97 info@arbatestates.com

House

Ref.-ID: R5044732

El Chaparral

215 m2

130 m2

Townhouse, located in the prestigious El Chaparral Residential Development. The property is arranged into various rooms and service areas, and includes an exclusive-use garden area. It has a total built area of 215.31 m², to which are added 53.95 m² corresponding to the terrace, porch, and solarium, resulting in a total private area of 269.26 m². In addition, it benefits from a shared ownership of 129.57 m<sup>2</sup> in the common areas of the residential complex. As an inseparable annex with exclusive and private use, the property includes an approximately 20.00 m<sup>2</sup> space located in the basement level, adjacent to the home, designated for private parking.

| Town Country Commercial Area Mountain Pueblo Close To Sea Close To Schools | Orientation South         | Condition Excellent  | Pool Communal   | Climate Control Air Conditioning Central Heating | Views Country Panoramic Garden Urban |
|----------------------------------------------------------------------------|---------------------------|----------------------|-----------------|--------------------------------------------------|--------------------------------------|
| Features Covered Terrace Private Terrace Solarium                          | Furniture Fully Furnished | Kitchen Fully Fitted | Garden Communal | Parking Underground                              | Utilities  Electricity               |
| Category  Bargain                                                          |                           |                      |                 |                                                  |                                      |