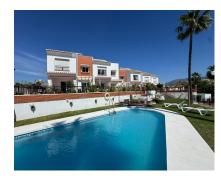

## Sales - House - El Chaparral 600.000€

www.arbatestates.com +34 606 84 36 45 +34 602 51 80 97 info@arbatestates.com

House

Ref.-ID: R5044732

El Chaparral

215 m2

130 m2

Townhouse, located in the prestigious El Chaparral Residential Development. The property is arranged into various rooms and service areas, and includes an exclusive-use garden area. It has a total built area of 215.31 m², to which are added 53.95 m² corresponding to the terrace, porch, and solarium, resulting in a total private area of 269.26 m². In addition, it benefits from a shared ownership of 129.57 m<sup>2</sup> in the common areas of the residential complex. As an inseparable annex with exclusive and private use, the property includes an approximately 20.00 m<sup>2</sup> space located in the basement level, adjacent to the home, designated for private parking.

| Town Country Commercial Area Mountain Pueblo Close To Sea Close To Schools | Orientation South         | Condition Excellent  | Pool Communal   | Climate Control Air Conditioning Central Heating | Views Country Panoramic Garden Urban |
|----------------------------------------------------------------------------|---------------------------|----------------------|-----------------|--------------------------------------------------|--------------------------------------|
| Features Covered Terrace Private Terrace Solarium                          | Furniture Fully Furnished | Kitchen Fully Fitted | Garden Communal | Parking Underground                              | Utilities  Electricity               |
| Category  Bargain                                                          |                           |                      |                 |                                                  |                                      |