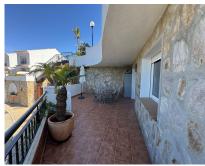

## Sales - House - El Chaparral 600.000€

www.arbatestates.com +34 606 84 36 45 +34 602 51 80 97 info@arbatestates.com

House

Ref.-ID: R5044732

El Chaparral

215 m2

130 m2

Townhouse, located in the prestigious El Chaparral Residential Development. The property is arranged into various rooms and service areas, and includes an exclusive-use garden area. It has a total built area of 215.31 m², to which are added 53.95 m² corresponding to the terrace, porch, and solarium, resulting in a total private area of 269.26 m². In addition, it benefits from a shared ownership of 129.57 m<sup>2</sup> in the common areas of the residential complex. As an inseparable annex with exclusive and private use, the property includes an approximately 20.00 m<sup>2</sup> space located in the basement level, adjacent to the home, designated for private parking.

| Town Country Commercial Area Mountain Pueblo Close To Sea Close To Schools | Orientation South         | Condition Excellent  | Pool Communal   | Climate Control Air Conditioning Central Heating | Views Country Panoramic Garden Urban |
|----------------------------------------------------------------------------|---------------------------|----------------------|-----------------|--------------------------------------------------|--------------------------------------|
| Features Covered Terrace Private Terrace Solarium                          | Furniture Fully Furnished | Kitchen Fully Fitted | Garden Communal | Parking Underground                              | Utilities  Electricity               |
| Category  Bargain                                                          |                           |                      |                 |                                                  |                                      |