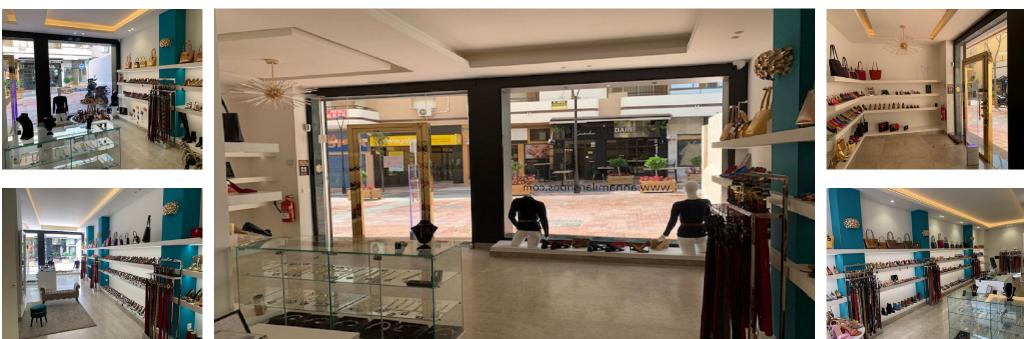

Sales - Commercial - Marbella 565.000€ www.arbatestates.com +34 606 84 36 45 +34 602 51 80 97 info@arbatestates.com

Ref.-ID: R5043622

IBI: 1,580 EUR / year

Marbella

243 m2

Commercial

Investment opportunity. Commercial premises for sale in excellent location close to the Paseo Marítimo. Large commercial premises for sale located in a privileged, high traffic area, just a few metres from the Paseo Marítimo. This strategic location guarantees great visibility and a constant flow of potential clients, ideal for a wide variety of businesses. The premises have a total surface area of 243 m<sup>2</sup>, distributed over two floors, which allows for a versatile and functional organisation of the space. Its design and dimensions make it suitable for commercial activities as well as for offices, service centres or restaurants. Possibility of keeping the business running, it would enter the existing furniture plus all the current stock for an amount of 50,000 []. Outstanding characteristics: Surface area: 243 m<sup>2</sup>. Distribution: 2 floors Area with excellent profitability High flow of people all day long A few steps away from the sea and tourist areas This premises is an excellent opportunity for both entrepreneurs and investors looking for profitability in one of the most dynamic and sought-after areas of the city.