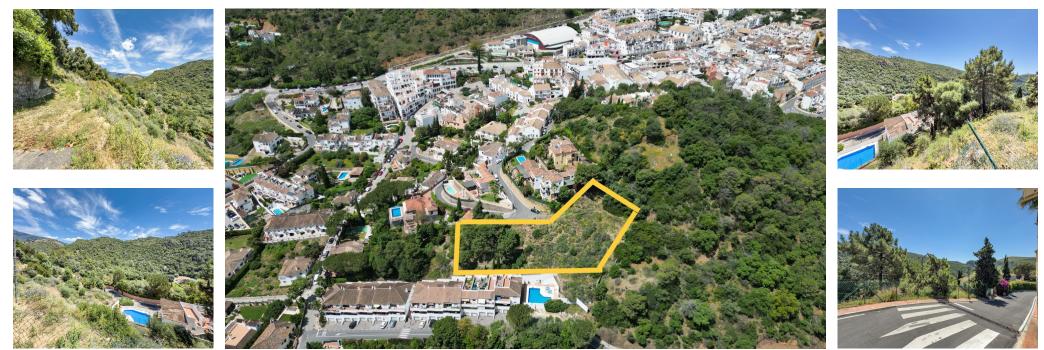

## 🔙 3085 m2

\*\*Land for Sale in Benahavís Pueblo\*\* Discover this magnificent plot of 3085 m<sup>2</sup> in Benahavís Pueblo. This very private lot offers open mountain views. The location is unbeatable, as it is within walking distance of the town center. In addition, it has a license to build a villa, which facilitates the process of making your project a reality. Access is comfortable and is perfectly integrated into the urban road. Don't miss this unique opportunity to invest in a land that combines privacy, natural beauty and proximity to all services.

- Setting Commercial Area Village Mountain Pueblo
- Close To Shops Close To Schools

Orientation East South East Condition Excellent Views ✓ Mountain

Utilities Electricity Drinkable Water Category Vinvestment