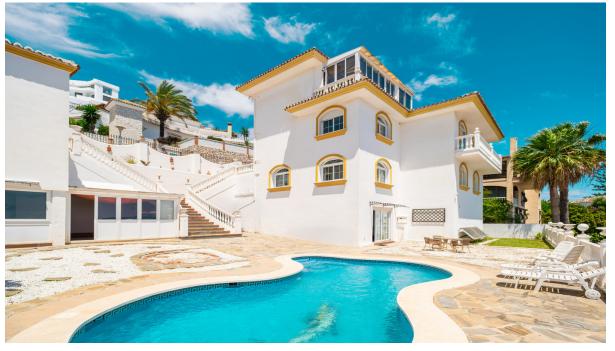

650 m2

Welcome to this elegant and contemporary villa, perfectly situated in the heart of vibrant Benalmádena. Designed for those who appreciate space, style, and coastal living, this property offers a unique blend of luxury and comfort. The villa features five well-proportioned bedrooms and three modern bathrooms, thoughtfully distributed across a light-filled layout. The open-plan living and dining area flows seamlessly into a fully equipped, contemporary kitchen, all oriented to capture panoramic views of the Mediterranean Sea. The expansive basement level is tailored for leisure and entertainment, ideal for use as a home cinema, game room, or private gym. Outdoors, you'll find a private swimming pool, lush landscaped gardens, and sun-drenched terraces, creating an ideal setting for both relaxation and social gatherings. Additional highlights include a private Jacuzzi, offering a spalike retreat within your own home. This property is ideally located just 200 meters from the beach, and only minutes from The British College, local cafés, tennis and padel courts, and the Torremuelle train station, providing direct access to Málaga and the airport. It offers a perfect balance of privacy, convenience, and lifestyle in one of Costa del Sol's most desirable residential areas. any serious offer over 1.350.000 | will be presented

Solar water heating

Views

**✓** Sea

**✓** Pool

Parking

Private

More Than One

Panoramic

Garden