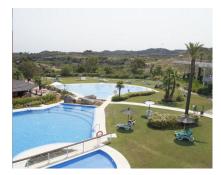

Villa in exclusive Parque Botánico Resort Nestled in the Parque Botanico resort in the hills of Benahavís, this independent villa is the most private in the complex as it has no direct neighbors, full privacy and open views to the surrounding natural area. Spanning over 285sqm the property boasts 3 ample bedrooms, 2 of them en-suite, an ample living area with access to a cozy covered terrace, fully equipped kitchen and a private swimming pool. From the entrance level you can enjoy wonderful open views to the surrounding lush nature and access to your own private swimming pool with wooden deck. The master suite is also on this level. On the ground floor there is a second bedroom suite, a third bedroom and an additional bathroom, all with direct access to the garden. The villa is only one minute walk to the resort communal areas and restaurant. Additionally, there is an independent bedroom with its own bathroom, also with direct access to the garden. Parque Botánico is an exclusive resort located in Benahavís, between Marbella and Estepona, only 10 minutes drive to the beach and 15 to the famous Puerto Banus Harbor and Estepona city centre. It offers several outdoor swimming pools, a massive indoor pool, gym, sauna area, indoor jacuzzi, padel and tennis courts and 24h manned security service.

Orientation
South East

Pool
Communal
Private
Indoor

Climate Control

Air Conditioning

Features
Covered Terrace
Private Terrace

Garden
Communal
Private

Security
Gated Complex
24 Hour Security