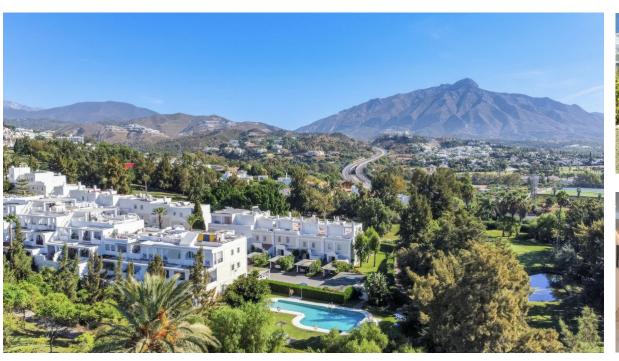

Fully renovated garden apartment | La Quinta, Benahavis. Beautifully renovated luxury garden apartment located within one of the Costa del Sol's most sought-after private communities, fully renovated by the current owners to a very high standard, blending modern luxury with clean Scandinavian design. Inside, you are welcomed by a bright, openplan living space that flows seamlessly into a sleek Siemens-fitted kitchen - designed with both form and function in mind. Underfloor heating and central air conditioning provide year-round comfort, while expansive windows that flood the apartment with natural light. The master suite is a private retreat, complete with built-in wardrobes and direct access to a large terrace that's been purpose-built for outdoor living, with a full kitchen setup, complete with built-in grill, lounge and dining area. This is a terrace where you will want to spend every moment! An electric awning offers shade when needed, while security shutters and a full alarm system ensure peace of mind. Two additional double bedrooms share a spacious, modern bathroom, all finished to a superb standard. From your terrace, a private garden flows naturally towards the wonderful community swimming pool. Tucked away from main roads, the property enjoys a peaceful, private location, yet just 7 minutes (500 metres) walk from the 5\* Westin Hotel, where you will find a world class golf course, a restaurant, gym and Spa, and an 11 minute walk (750 metres) from a very useful deli/cafe which is open 7 days per week. This stunning new home is offered fully furnished and ready to move into immediately!