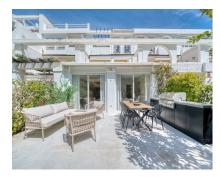

Fully renovated garden apartment | La Quinta, Benahavis. Beautifully renovated luxury garden apartment located within one of the Costa del Sol's most sought-after private communities, fully renovated by the current owners to a very high standard, blending modern luxury with clean Scandinavian design. Inside, you are welcomed by a bright, openplan living space that flows seamlessly into a sleek Siemens-fitted kitchen - designed with both form and function in mind. Underfloor heating and central air conditioning provide year-round comfort, while expansive windows that flood the apartment with natural light. The master suite is a private retreat, complete with built-in wardrobes and direct access to a large terrace that's been purpose-built for outdoor living, with a full kitchen setup, complete with built-in grill, lounge and dining area. This is a terrace where you will want to spend every moment! An electric awning offers shade when needed, while security shutters and a full alarm system ensure peace of mind. Two additional double bedrooms share a spacious, modern bathroom, all finished to a superb standard. From your terrace, a private garden flows naturally towards the wonderful community swimming pool. Tucked away from main roads, the property enjoys a peaceful, private location, yet just 7 minutes (500 metres) walk from the 5\* Westin Hotel, where you will find a world class golf course, a restaurant, gym and Spa, and an 11 minute walk (750 metres) from a very useful deli/cafe which is open 7 days per week. This stunning new home is offered fully furnished and ready to move into immediately!