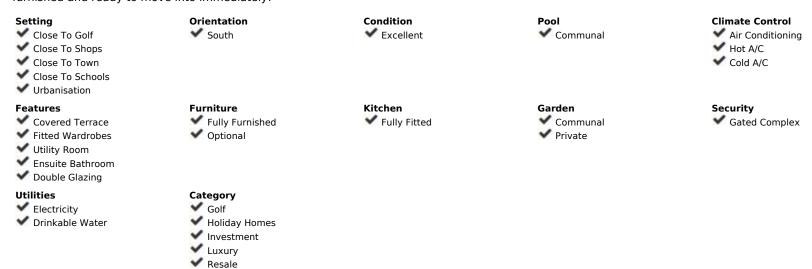

Fully renovated garden apartment | La Quinta, Benahavis. Beautifully renovated luxury garden apartment located within one of the Costa del Sol's most sought-after private communities, fully renovated by the current owners to a very high standard, blending modern luxury with clean Scandinavian design. Inside, you are welcomed by a bright, openplan living space that flows seamlessly into a sleek Siemens-fitted kitchen - designed with both form and function in mind. Underfloor heating and central air conditioning provide year-round comfort, while expansive windows that flood the apartment with natural light. The master suite is a private retreat, complete with built-in wardrobes and direct access to a large terrace that's been purpose-built for outdoor living, with a full kitchen setup, complete with built-in grill, lounge and dining area. This is a terrace where you will want to spend every moment! An electric awning offers shade when needed, while security shutters and a full alarm system ensure peace of mind. Two additional double bedrooms share a spacious, modern bathroom, all finished to a superb standard. From your terrace, a private garden flows naturally towards the wonderful community swimming pool. Tucked away from main roads, the property enjoys a peaceful, private location, yet just 7 minutes (500 metres) walk from the 5\* Westin Hotel, where you will find a world class golf course, a restaurant, gym and Spa, and an 11 minute walk (750 metres) from a very useful deli/cafe which is open 7 days per week. This stunning new home is offered fully furnished and ready to move into immediately!

Views

**✓** Garden

Parking Communal

Private

Contemporary