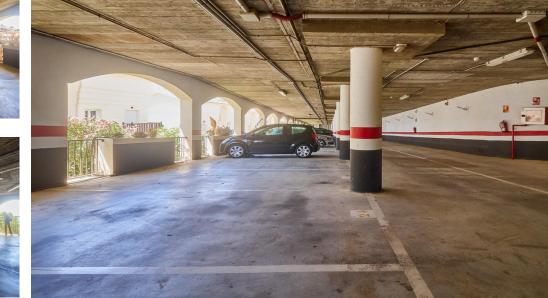

15 m2

For sale: 45 parking units in the Carvajal area with sea views. This is an opportunity for both investors and those looking for their own private, secure parking for trips to the beach. This area is in high demand for its wonderful beaches, and during the summer season, it's difficult to find available parking spaces. The KALIFATO is located just steps away. Don't miss this great opportunity to visit and acquire parking spaces for your convenience or as an investment. WE LOOK FORWARD TO SEEING YOU.