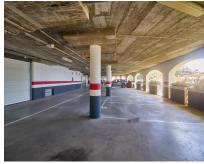

15 m2

For sale: 45 parking units in the Carvajal area with sea views. This is an opportunity for both investors and those looking for their own private, secure parking for trips to the beach. This area is in high demand for its wonderful beaches, and during the summer season, it's difficult to find available parking spaces. The KALIFATO is located just steps away. Don't miss this great opportunity to visit and acquire parking spaces for your convenience or as an investment. WE LOOK FORWARD TO SEEING YOU.