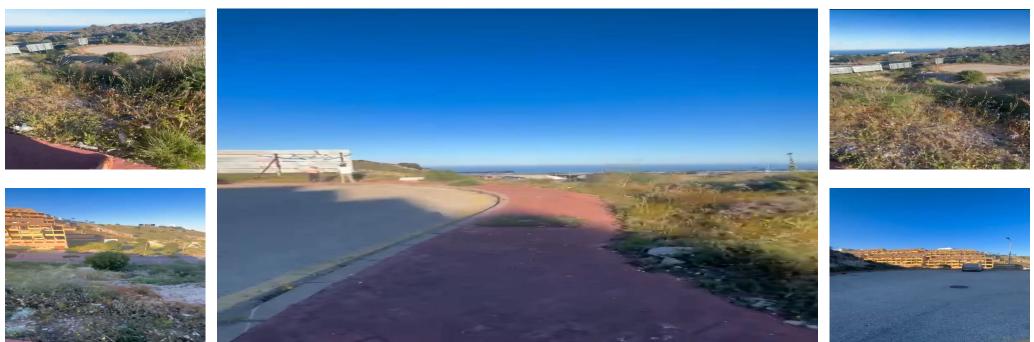

Sales - Plot - Benalmadena 250.000€ www.arbatestates.com +34 606 84 36 45 +34 602 51 80 97 info@arbatestates.com

Benalmadena

Plot

🔙 619 m2

Discover this excellent plot on Calle Malva, located in the upper part of Benalmádena, in Santángelo Norte. South-facing. Enjoy panoramic views of the Mediterranean Sea and the entire Costa del Sol. ???? Strategic location: Just minutes from the Arroyo de la Miel exit and the AP-7 motorway, with quick connections to Málaga city, the highway, and all essential services in the area. ???? Plot details: • Area: 619 m<sup>2</sup> • Bank appraisal: []300,000 • Asking price: []250,000 (well below appraisal) ???? Ideal for building your dream home or

Setting Vrbanisation Orientation
South

as a secure investment in one of the most promising areas of the Costa del Sol.

Views Sea Mountain Category Investment