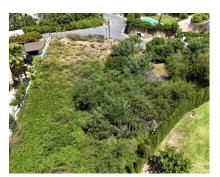

Sales - Plot - El Rosario 750.000€ www.arbatestates.com +34 606 84 36 45 +34 602 51 80 97 info@arbatestates.com

Ref.-ID: R5039509 El Rosario Plot

532 m2

1613 m2

EXCLUSIVE LISTING. This exceptional plot is situated in the sought-after area of El Rosario, Marbella East, within the renowned Marbella region of Malaga. Offering a generous land size of 1,613,80m², the property presents a unique opportunity for those looking to build a bespoke residence or invest in a prime location on the Costa del Sol. The plot benefits from a privileged position with captivating views of the sea, mountains, and lush gardens, providing a tranquil setting while remaining close to essential amenities. Its proximity to local shops, restaurants, and schools ensures convenience for daily living, while the nearby town centre offers a vibrant selection of services and leisure activities. For golf enthusiasts, the location is ideal, being just moments away from some of Marbella's most prestigious golf courses. The plot also enjoys excellent transport links, making it easy to access surrounding areas and the wider region. Security is a key feature, with a secure entrance providing peace of mind for future residents. Combining scenic vistas, practical access to amenities, and a secure environment, this plot in El Rosario represents an outstanding opportunity to create a dream home or a valuable investment in one of Marbella's most desirable neighbourhoods.