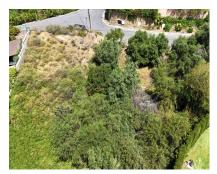

Sales - Plot - El Rosario 750.000€ www.arbatestates.com +34 606 84 36 45 +34 602 51 80 97 info@arbatestates.com

Ref.-ID: R5039509 El Rosario Plot

532 m2

1613 m2

EXCLUSIVE LISTING. This exceptional plot is situated in the sought-after area of El Rosario, Marbella East, within the renowned Marbella region of Malaga. Offering a generous land size of 1,613,80m², the property presents a unique opportunity for those looking to build a bespoke residence or invest in a prime location on the Costa del Sol. The plot benefits from a privileged position with captivating views of the sea, mountains, and lush gardens, providing a tranquil setting while remaining close to essential amenities. Its proximity to local shops, restaurants, and schools ensures convenience for daily living, while the nearby town centre offers a vibrant selection of services and leisure activities. For golf enthusiasts, the location is ideal, being just moments away from some of Marbella's most prestigious golf courses. The plot also enjoys excellent transport links, making it easy to access surrounding areas and the wider region. Security is a key feature, with a secure entrance providing peace of mind for future residents. Combining scenic vistas, practical access to amenities, and a secure environment, this plot in El Rosario represents an outstanding opportunity to create a dream home or a valuable investment in one of Marbella's most desirable neighbourhoods.