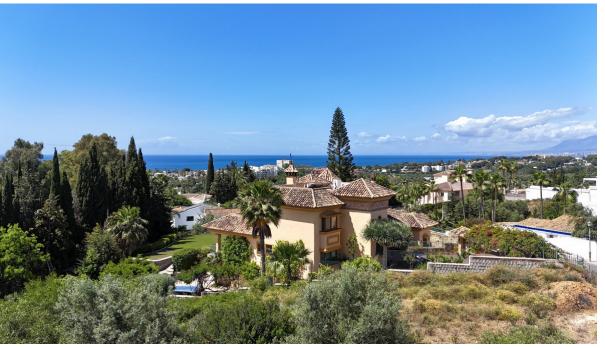

Sales - Plot - El Rosario 750.000€ www.arbatestates.com +34 606 84 36 45 +34 602 51 80 97 info@arbatestates.com

Ref.-ID: R5039509 El Rosario Plot

532 m2

1613 m2

EXCLUSIVE LISTING. This exceptional plot is situated in the sought-after area of El Rosario, Marbella East, within the renowned Marbella region of Malaga. Offering a generous land size of 1,613,80m², the property presents a unique opportunity for those looking to build a bespoke residence or invest in a prime location on the Costa del Sol. The plot benefits from a privileged position with captivating views of the sea, mountains, and lush gardens, providing a tranquil setting while remaining close to essential amenities. Its proximity to local shops, restaurants, and schools ensures convenience for daily living, while the nearby town centre offers a vibrant selection of services and leisure activities. For golf enthusiasts, the location is ideal, being just moments away from some of Marbella's most prestigious golf courses. The plot also enjoys excellent transport links, making it easy to access surrounding areas and the wider region. Security is a key feature, with a secure entrance providing peace of mind for future residents. Combining scenic vistas, practical access to amenities, and a secure environment, this plot in El Rosario represents an outstanding opportunity to create a dream home or a valuable investment in one of Marbella's most desirable neighbourhoods.