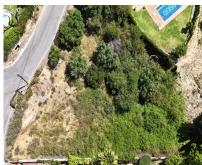

Sales - Plot - El Rosario 750.000€ www.arbatestates.com +34 606 84 36 45 +34 602 51 80 97 info@arbatestates.com

Ref.-ID: R5039509 El Rosario Plot

532 m2

1613 m2

EXCLUSIVE LISTING. This exceptional plot is situated in the sought-after area of El Rosario, Marbella East, within the renowned Marbella region of Malaga. Offering a generous land size of 1,613,80m², the property presents a unique opportunity for those looking to build a bespoke residence or invest in a prime location on the Costa del Sol. The plot benefits from a privileged position with captivating views of the sea, mountains, and lush gardens, providing a tranquil setting while remaining close to essential amenities. Its proximity to local shops, restaurants, and schools ensures convenience for daily living, while the nearby town centre offers a vibrant selection of services and leisure activities. For golf enthusiasts, the location is ideal, being just moments away from some of Marbella's most prestigious golf courses. The plot also enjoys excellent transport links, making it easy to access surrounding areas and the wider region. Security is a key feature, with a secure entrance providing peace of mind for future residents. Combining scenic vistas, practical access to amenities, and a secure environment, this plot in El Rosario represents an outstanding opportunity to create a dream home or a valuable investment in one of Marbella's most desirable neighbourhoods.