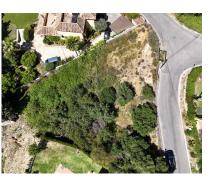

Sales - Plot - El Rosario 750.000€ www.arbatestates.com +34 606 84 36 45 +34 602 51 80 97 info@arbatestates.com

Ref.-ID: R5039509 El Rosario Plot

532 m2

1613 m2

EXCLUSIVE LISTING. This exceptional plot is situated in the sought-after area of El Rosario, Marbella East, within the renowned Marbella region of Malaga. Offering a generous land size of 1,613,80m², the property presents a unique opportunity for those looking to build a bespoke residence or invest in a prime location on the Costa del Sol. The plot benefits from a privileged position with captivating views of the sea, mountains, and lush gardens, providing a tranquil setting while remaining close to essential amenities. Its proximity to local shops, restaurants, and schools ensures convenience for daily living, while the nearby town centre offers a vibrant selection of services and leisure activities. For golf enthusiasts, the location is ideal, being just moments away from some of Marbella's most prestigious golf courses. The plot also enjoys excellent transport links, making it easy to access surrounding areas and the wider region. Security is a key feature, with a secure entrance providing peace of mind for future residents. Combining scenic vistas, practical access to amenities, and a secure environment, this plot in El Rosario represents an outstanding opportunity to create a dream home or a valuable investment in one of Marbella's most desirable neighbourhoods.