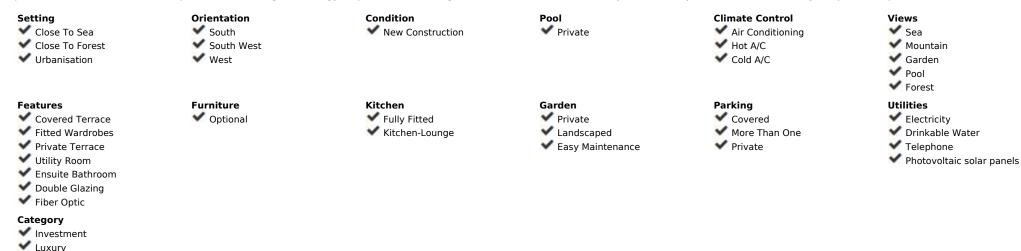

Sales - House - Estepona 1.495.000€

www.arbatestates.com +34 606 84 36 45 +34 602 51 80 97 info@arbatestates.com

House

Ref.-ID: R5037529

Estepona

315 m2

587 m2

30% SIGNING THE PPC - 10% DURING CONSTRUCTION - 60% ON COMPLETION LUXURY VILLA WITH PARTIAL SEA VIEWS AND WALKING DISTANCE TO THE BEACH! BUILDING LICENSE IN PLACE. Tailor-made villa, customised to the client's wishes, off-plan price from. An energy-efficient, sustainably, ready to build, detached luxury villa with a unique contemporary design featuring the highest quality fixtures and fittings to ensure functionality and optimal comfort. The energy-efficient floor-to-ceiling windows allow you to enjoy the beautiful sea views and the abundant sunlight in all bedrooms and the spacious open-plan living room. The bedrooms open directly onto a terrace where you can enjoy the attractively landscaped garden and your own heated pool, either privately or with friends and family. There is also ample covered and private parking, including charging points for electric vehicles. The villa is equipped with advanced Domotics for intelligent home automation, solar panels to reduce your environmental impact, and sustainable systems that enhance overall energy efficiency. Designed to bring the sun and nature into your home, the villa uses elements that welcome you into a tranquil space and create a sense of harmony and well-being. This modern and contemporary open-plan layout has been created by a team of architects.. Their attention to detail, commitment to sustainable construction, and careful use of quality materials and natural colours are a hallmark of our company's integrity. The villa also features a spacious basement, which offers great potential for customisation — perfect for adding a home gym, private cinema, games room, wine cellar, or any other lifestyle element that suits your personal preferences.