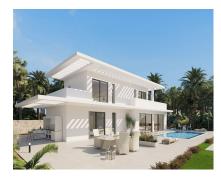

Sales - House - Estepona 1.495.000€

www.arbatestates.com +34 606 84 36 45 +34 602 51 80 97 info@arbatestates.com

House

Ref.-ID: R5037529

Estepona

315 m2

587 m2

30% SIGNING THE PPC - 10% DURING CONSTRUCTION - 60% ON COMPLETION LUXURY VILLA WITH PARTIAL SEA VIEWS AND WALKING DISTANCE TO THE BEACH! BUILDING LICENSE IN PLACE. Tailor-made villa, customised to the client's wishes, off-plan price from. An energy-efficient, sustainably, ready to build, detached luxury villa with a unique contemporary design featuring the highest quality fixtures and fittings to ensure functionality and optimal comfort. The energy-efficient floor-to-ceiling windows allow you to enjoy the beautiful sea views and the abundant sunlight in all bedrooms and the spacious open-plan living room. The bedrooms open directly onto a terrace where you can enjoy the attractively landscaped garden and your own heated pool, either privately or with friends and family. There is also ample covered and private parking, including charging points for electric vehicles. The villa is equipped with advanced Domotics for intelligent home automation, solar panels to reduce your environmental impact, and sustainable systems that enhance overall energy efficiency. Designed to bring the sun and nature into your home, the villa uses elements that welcome you into a tranquil space and create a sense of harmony and well-being. This modern and contemporary open-plan layout has been created by a team of architects.. Their attention to detail, commitment to sustainable construction, and careful use of quality materials and natural colours are a hallmark of our company's integrity. The villa also features a spacious basement, which offers great potential for customisation — perfect for adding a home gym, private cinema, games room, wine cellar, or any other lifestyle element that suits your personal preferences.