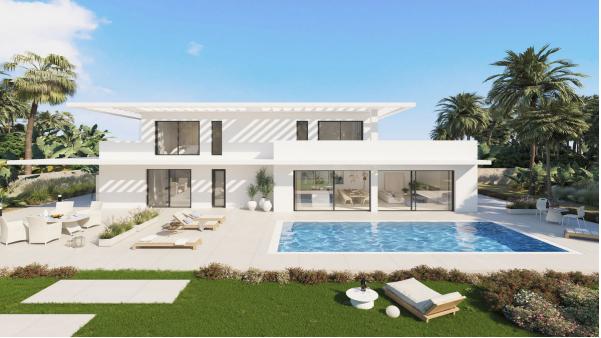

Sales - House - Estepona 1.495.000€

www.arbatestates.com +34 606 84 36 45 +34 602 51 80 97 info@arbatestates.com

House

Ref.-ID: R5037529

Estepona

315 m2

587 m2

30% SIGNING THE PPC - 10% DURING CONSTRUCTION - 60% ON COMPLETION LUXURY VILLA WITH PARTIAL SEA VIEWS AND WALKING DISTANCE TO THE BEACH! BUILDING LICENSE IN PLACE. Tailor-made villa, customised to the client's wishes, off-plan price from. An energy-efficient, sustainably, ready to build, detached luxury villa with a unique contemporary design featuring the highest quality fixtures and fittings to ensure functionality and optimal comfort. The energy-efficient floor-to-ceiling windows allow you to enjoy the beautiful sea views and the abundant sunlight in all bedrooms and the spacious open-plan living room. The bedrooms open directly onto a terrace where you can enjoy the attractively landscaped garden and your own heated pool, either privately or with friends and family. There is also ample covered and private parking, including charging points for electric vehicles. The villa is equipped with advanced Domotics for intelligent home automation, solar panels to reduce your environmental impact, and sustainable systems that enhance overall energy efficiency. Designed to bring the sun and nature into your home, the villa uses elements that welcome you into a tranquil space and create a sense of harmony and well-being. This modern and contemporary open-plan layout has been created by a team of architects.. Their attention to detail, commitment to sustainable construction, and careful use of quality materials and natural colours are a hallmark of our company's integrity. The villa also features a spacious basement, which offers great potential for customisation — perfect for adding a home gym, private cinema, games room, wine cellar, or any other lifestyle element that suits your personal preferences.