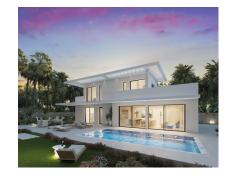

Sales - House - Estepona 1.495.000€

www.arbatestates.com +34 606 84 36 45 +34 602 51 80 97 info@arbatestates.com

House

Ref.-ID: R5037529

Estepona

315 m2

587 m2

30% SIGNING THE PPC - 10% DURING CONSTRUCTION - 60% ON COMPLETION LUXURY VILLA WITH PARTIAL SEA VIEWS AND WALKING DISTANCE TO THE BEACH! BUILDING LICENSE IN PLACE. Tailor-made villa, customised to the client's wishes, off-plan price from. An energy-efficient, sustainably, ready to build, detached luxury villa with a unique contemporary design featuring the highest quality fixtures and fittings to ensure functionality and optimal comfort. The energy-efficient floor-to-ceiling windows allow you to enjoy the beautiful sea views and the abundant sunlight in all bedrooms and the spacious open-plan living room. The bedrooms open directly onto a terrace where you can enjoy the attractively landscaped garden and your own heated pool, either privately or with friends and family. There is also ample covered and private parking, including charging points for electric vehicles. The villa is equipped with advanced Domotics for intelligent home automation, solar panels to reduce your environmental impact, and sustainable systems that enhance overall energy efficiency. Designed to bring the sun and nature into your home, the villa uses elements that welcome you into a tranquil space and create a sense of harmony and well-being. This modern and contemporary open-plan layout has been created by a team of architects.. Their attention to detail, commitment to sustainable construction, and careful use of quality materials and natural colours are a hallmark of our company's integrity. The villa also features a spacious basement, which offers great potential for customisation — perfect for adding a home gym, private cinema, games room, wine cellar, or any other lifestyle element that suits your personal preferences.