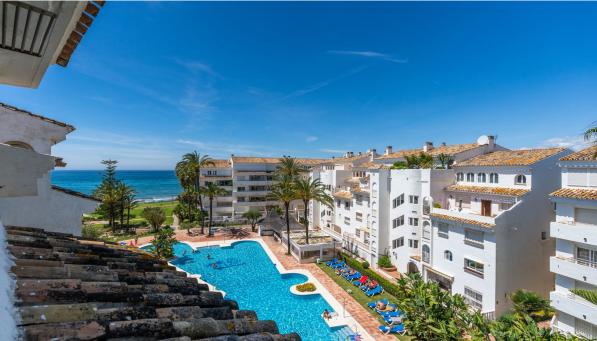

the east of Marbella, the apartment complex is located directly on the sea. - Distance to Marbella city center: 11 km - Distance to the airport: 32 km

1 .

**Apartment** 

151 m2

Built around beautifully manicured gardens which house a magnificent outdoor pool and poolside bar, fill your days with whatever you wish: reading on the upper East facing terrace in the afternoon and gazing at the landscape and sea, or watching the moonrise at night, lazy hours around the swimming pool, sunbathing, strolling along the beach or dining in one of the numerous "chiringuito", beach bars and listening to the sound of the waves as you fall asleep. The apartment consists on the lower level: - a guest bedroom with en-suite bathroom - living and dining room - an open-plan fitted kitchen - entrance terrace (east) and another terrace (west) facing the pool. - Upper level: - one bedroom - a study (bedroom), and shower room - East-facing terrace with views over the countryside and the sea, and a small west-facing terrace. All terraces have sea views. The apartment was renovated in 1999. Double-glazed windows were installed in 2014. There is a pellet stove in the living room and air conditioning in the upper bedroom. The complex: spacious and well-maintained gardens with loungers around the pool and a chiringuito, which is open during the summer months. Large lawn with views of the Mediterranean. Location: In

| Beachfront                                                                                      | South West                   |
|-------------------------------------------------------------------------------------------------|------------------------------|
| Features Covered Terrace Fitted Wardrobes Private Terrace Bar Double Glazing Restaurant On Site | <b>Furniture</b><br>Optional |
| Utilities Electricity                                                                           | Category  Beachfront         |