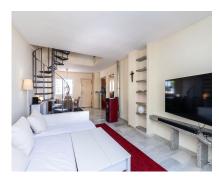

the east of Marbella, the apartment complex is located directly on the sea. - Distance to Marbella city center: 11 km - Distance to the airport: 32 km

1 .

**Apartment** 

151 m2

Built around beautifully manicured gardens which house a magnificent outdoor pool and poolside bar, fill your days with whatever you wish: reading on the upper East facing terrace in the afternoon and gazing at the landscape and sea, or watching the moonrise at night, lazy hours around the swimming pool, sunbathing, strolling along the beach or dining in one of the numerous "chiringuito", beach bars and listening to the sound of the waves as you fall asleep. The apartment consists on the lower level: - a guest bedroom with en-suite bathroom - living and dining room - an open-plan fitted kitchen - entrance terrace (east) and another terrace (west) facing the pool. - Upper level: - one bedroom - a study (bedroom), and shower room - East-facing terrace with views over the countryside and the sea, and a small west-facing terrace. All terraces have sea views. The apartment was renovated in 1999. Double-glazed windows were installed in 2014. There is a pellet stove in the living room and air conditioning in the upper bedroom. The complex: spacious and well-maintained gardens with loungers around the pool and a chiringuito, which is open during the summer months. Large lawn with views of the Mediterranean. Location: In