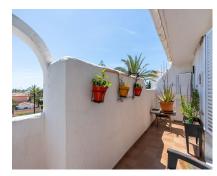

the east of Marbella, the apartment complex is located directly on the sea. - Distance to Marbella city center: 11 km - Distance to the airport: 32 km

1 .

**Apartment** 

151 m2

Built around beautifully manicured gardens which house a magnificent outdoor pool and poolside bar, fill your days with whatever you wish: reading on the upper East facing terrace in the afternoon and gazing at the landscape and sea, or watching the moonrise at night, lazy hours around the swimming pool, sunbathing, strolling along the beach or dining in one of the numerous "chiringuito", beach bars and listening to the sound of the waves as you fall asleep. The apartment consists on the lower level: - a guest bedroom with en-suite bathroom - living and dining room - an open-plan fitted kitchen - entrance terrace (east) and another terrace (west) facing the pool. - Upper level: - one bedroom - a study (bedroom), and shower room - East-facing terrace with views over the countryside and the sea, and a small west-facing terrace. All terraces have sea views. The apartment was renovated in 1999. Double-glazed windows were installed in 2014. There is a pellet stove in the living room and air conditioning in the upper bedroom. The complex: spacious and well-maintained gardens with loungers around the pool and a chiringuito, which is open during the summer months. Large lawn with views of the Mediterranean. Location: In