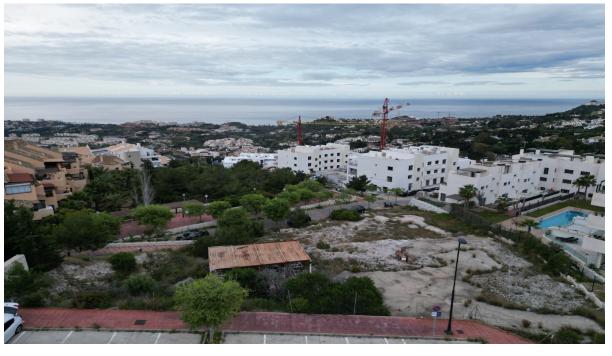

## Sales - Plot - Benalmadena 895.000€

www.arbatestates.com +34 606 84 36 45 +34 602 51 80 97 info@arbatestates.com

Ref.-ID: R5034475 Benalmadena Plot

1997 m2

Presenting a rare opportunity to invest in a prime piece of land in the heart of Benalmádena, offering 1,997m² of southeast-facing terrain with uninterrupted views of the Mediterranean Sea. Perfectly positioned for commercial development, this plot is ideal for a range of business ventures, with permissions allowing for up to two levels of construction. Whether you're envisioning a boutique complex, office space, or an upscale commercial center, this site offers the ideal canvas. Enjoy unparalleled connectivity, with easy access to the motorway and just minutes from an array of local amenities including shops, restaurants, golf courses, and top-rated schools. Its elevated position not only delivers sweeping sea vistas but also ensures excellent visibility and accessibility—key for any successful commercial venture. This is more than just a land purchase—it's a strategic investment in one of the Costa del Sol's most sought-after locations.