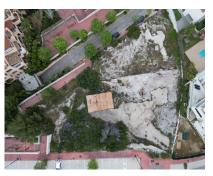

## Sales - Plot - Benalmadena 895.000€

www.arbatestates.com +34 606 84 36 45 +34 602 51 80 97 info@arbatestates.com

Ref.-ID: R5034475 Benalmadena Plot

1997 m2

Presenting a rare opportunity to invest in a prime piece of land in the heart of Benalmádena, offering 1,997m² of southeast-facing terrain with uninterrupted views of the Mediterranean Sea. Perfectly positioned for commercial development, this plot is ideal for a range of business ventures, with permissions allowing for up to two levels of construction. Whether you're envisioning a boutique complex, office space, or an upscale commercial center, this site offers the ideal canvas. Enjoy unparalleled connectivity, with easy access to the motorway and just minutes from an array of local amenities including shops, restaurants, golf courses, and top-rated schools. Its elevated position not only delivers sweeping sea vistas but also ensures excellent visibility and accessibility—key for any successful commercial venture. This is more than just a land purchase—it's a strategic investment in one of the Costa del Sol's most sought-after locations.