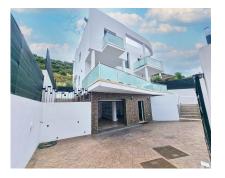

House

601 m2

This bright and modern villa is located in the peaceful Sierra Gorda urbanisation in Coín, built on a 601m² plot and distributed over three floors. The ground floor features a spacious garage, a guest WC, a large utility area, and pre-installation for a second kitchen, offering the potential to easily create an independent guest apartment. On the main floor, you'll find an entrance hall, a full bathroom, and an open-plan layout with a fully fitted kitchen and a living-dining area with a fireplace. This space opens onto a wonderful terrace with open views. From the kitchen, there is also direct access to the rear of the property, where the heated pool is located. The top floor includes four bedrooms and two bathrooms, one of them en suite. A large window in the landing floods the home with natural light and visually connects the two main levels. Key features include: • Ducted air conditioning (hot and cold) throughout the property • Elevator with access to all three floors • Solar panels for domestic hot water • Electric entrance gate and garage door • Heated swimming pool It is an ideal home for a family or as a great investment opportunity and is ready to move into. Sierra Gorda is a quiet and well-established residential area with quick access to the Málaga / Marbella main road. The urbanisation also offers amenities such as two supermarkets, a café, a children's playground, and padel courts.