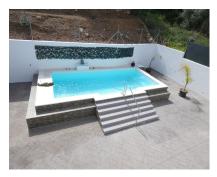

House

601 m2

This bright and modern villa is located in the peaceful Sierra Gorda urbanisation in Coín, built on a 601m² plot and distributed over three floors. The ground floor features a spacious garage, a guest WC, a large utility area, and pre-installation for a second kitchen, offering the potential to easily create an independent guest apartment. On the main floor, you'll find an entrance hall, a full bathroom, and an open-plan layout with a fully fitted kitchen and a living-dining area with a fireplace. This space opens onto a wonderful terrace with open views. From the kitchen, there is also direct access to the rear of the property, where the heated pool is located. The top floor includes four bedrooms and two bathrooms, one of them en suite. A large window in the landing floods the home with natural light and visually connects the two main levels. Key features include: • Ducted air conditioning (hot and cold) throughout the property • Elevator with access to all three floors • Solar panels for domestic hot water • Electric entrance gate and garage door • Heated swimming pool It is an ideal home for a family or as a great investment opportunity and is ready to move into. Sierra Gorda is a quiet and well-established residential area with quick access to the Málaga / Marbella main road. The urbanisation also offers amenities such as two supermarkets, a café, a children's playground, and padel courts.

Pool

**✓** Private