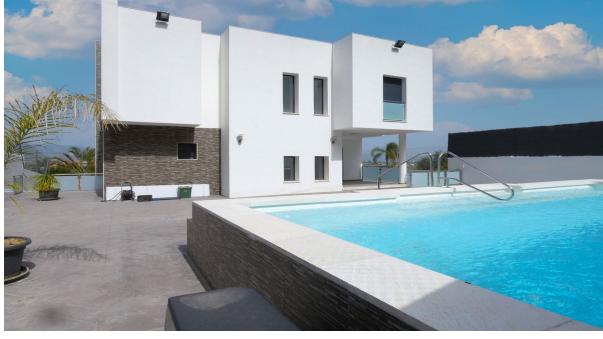

House

601 m2

This bright and modern villa is located in the peaceful Sierra Gorda urbanisation in Coín, built on a 601m² plot and distributed over three floors. The ground floor features a spacious garage, a guest WC, a large utility area, and pre-installation for a second kitchen, offering the potential to easily create an independent guest apartment. On the main floor, you'll find an entrance hall, a full bathroom, and an open-plan layout with a fully fitted kitchen and a living-dining area with a fireplace. This space opens onto a wonderful terrace with open views. From the kitchen, there is also direct access to the rear of the property, where the heated pool is located. The top floor includes four bedrooms and two bathrooms, one of them en suite. A large window in the landing floods the home with natural light and visually connects the two main levels. Key features include: • Ducted air conditioning (hot and cold) throughout the property • Elevator with access to all three floors • Solar panels for domestic hot water • Electric entrance gate and garage door • Heated swimming pool It is an ideal home for a family or as a great investment opportunity and is ready to move into. Sierra Gorda is a quiet and well-established residential area with quick access to the Málaga / Marbella main road. The urbanisation also offers amenities such as two supermarkets, a café, a children's playground, and padel courts.

Pool

**✓** Private