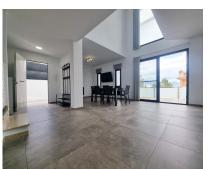

House

601 m2

This bright and modern villa is located in the peaceful Sierra Gorda urbanisation in Coín, built on a 601m² plot and distributed over three floors. The ground floor features a spacious garage, a guest WC, a large utility area, and pre-installation for a second kitchen, offering the potential to easily create an independent guest apartment. On the main floor, you'll find an entrance hall, a full bathroom, and an open-plan layout with a fully fitted kitchen and a living-dining area with a fireplace. This space opens onto a wonderful terrace with open views. From the kitchen, there is also direct access to the rear of the property, where the heated pool is located. The top floor includes four bedrooms and two bathrooms, one of them en suite. A large window in the landing floods the home with natural light and visually connects the two main levels. Key features include: • Ducted air conditioning (hot and cold) throughout the property • Elevator with access to all three floors • Solar panels for domestic hot water • Electric entrance gate and garage door • Heated swimming pool It is an ideal home for a family or as a great investment opportunity and is ready to move into. Sierra Gorda is a quiet and well-established residential area with quick access to the Málaga / Marbella main road. The urbanisation also offers amenities such as two supermarkets, a café, a children's playground, and padel courts.

## Setting Close To Town Urbanisation Features Covered Terrace Near Transport

Private Terrace
Utility Room
Marble Flooring
Double Glazing

Category

Resale

Orientation

South

Kitchen

Fully Fitted