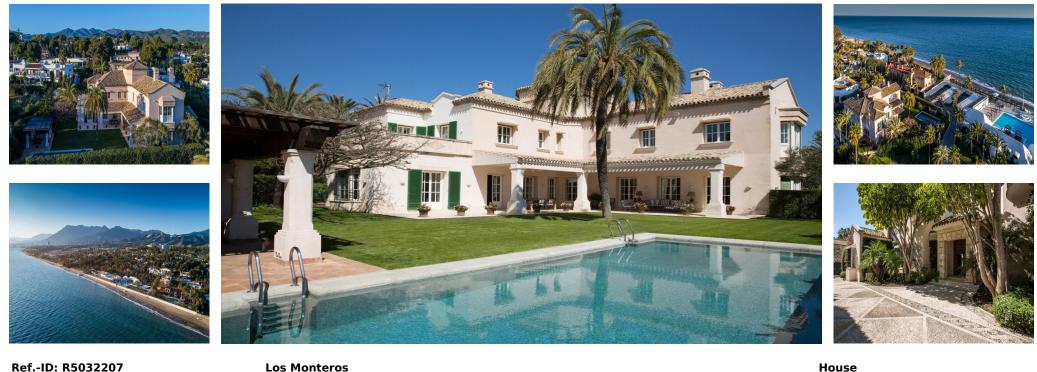

Sales - House - Los Monteros 10.700.000€

www.arbatestates.com +34 606 84 36 45 +34 602 51 80 97 info@arbatestates.com

Ref.-ID: R5032207

Los Monteros

1045 m2

Casa de Jabalí is an elegant beachfront estate in Los Monteros, Marbella East, just steps from the sea. Blending classical architecture with seamless indoor-outdoor living, the home features spacious interiors, a formal dining room, a modern kitchen with island, and direct terrace access. Highlights include a manicured garden, private pool, expansive outdoor spaces, a home gym, and a large garage. With stunning sea views and close proximity to Marbella's top amenities, this is a rare opportunity in a prestigious location.