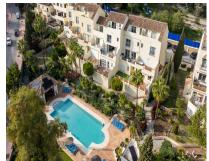

135 m2

**Apartment** 

This renovated townhouse in Pinos de Aloha combines modern comfort with Mediterranean charm. Located in a quiet residential area near Aloha Golf Club, it offers a peaceful setting while being close to Puerto Banús, shops, and international schools, including the prestigious Aloha College. The house features a spacious living and dining area filled with natural light, creating a welcoming atmosphere. The modern open-plan kitchen is fitted with high-end appliances, making it both functional and stylish. There are three well-sized bedrooms with built-in wardrobes and two elegantly finished bathrooms. A private terrace and garden provide the perfect space for outdoor living, ideal for relaxing or entertaining. The townhouse is part of a gated community that includes a swimming pool and landscaped gardens, offering a secure and pleasant environment.

## Setting Close To Golf Close To Schools

Pool Communal

**Climate Control** Air Conditioning

Garden ✓ Communal