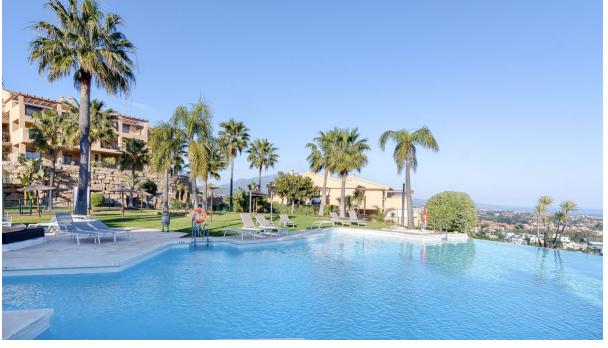

103 m2

**Apartment** 

Stunning Ground Floor with Terrace and Garden, SEA VIEWS, Location and surroundings; Located in the prestigious Hacienda Señorio de Cifuentes, this impressive apartment combines luxury, comfort, and nature. Surrounded by magnificent golf courses and offering beautiful views of the sea and the gardens of the urbanization, it is an ideal home for those seeking a peaceful retreat in an exclusive environment, without sacrificing proximity to all amenities. Apartment features: Bedrooms and bathrooms: It has two bright bedrooms and two bathrooms, designed to provide a comfortable and elegant living experience. Living room: The living room, facing south, is spacious and bright, connecting to a spectacular 52 m² covered terrace, perfect for enjoying sunsets and relaxing moments in an intimate and serene setting. Kitchen: The independent, fully equipped kitchen is functional and sophisticated, ideal for culinary enthusiasts. Comforts: Features such as underfloor heating and air conditioning ensure a pleasant temperature all year round. Urbanization: 24-hour security and concierge service. Large landscaped areas and four swimming pools, including a heated infinity pool, creating a unique sense of relaxation. Strategic location: Only 8 minutes by car to supermarkets, pharmacies, and restaurants. 10 minutes to the beach. 15 minutes to San Pedro. 25 minutes to Marbella and Estepona. This apartment is an exceptional option for those seeking a home that combines tranquility, nature, and the vibrant life of the Costa del Sol. It can also be a great investment, as tourist rentals are permitted.